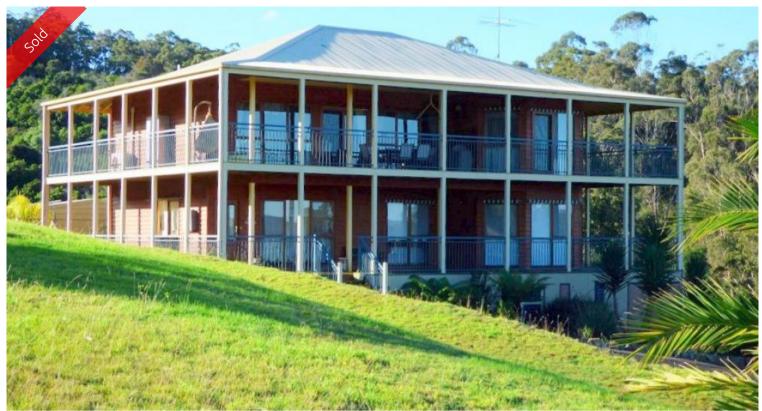

## 212 Princes Highway Eden

VIEW FROM THE TOP

Majestic water and hinterland views of Twofold Bay and Ben Boyd National Park are ever present from this outstanding 4 bedroom home set on over 5 park like acres that is within a 5 min drive from Eden's main street, boat ramp and beach. The quality home features two 360 degree verandahs, extensive use of hardwood timber including polished floors and panel doors throughout, expansive open living out to generous under roof entertainment area. Top notch blackwood kitchen with impressive breakfast bar, master with WIR & ensuite, utility room, main bathroom with claw foot bath, BIRs. The landscaped house gardens includes every man's dream 5 bay workshop/garage (15x9m). Mixed fruit trees, enclosed veggie garden, fantastic 5kw back to grid solar system and circular sealed drive to the front door. Why compromise?