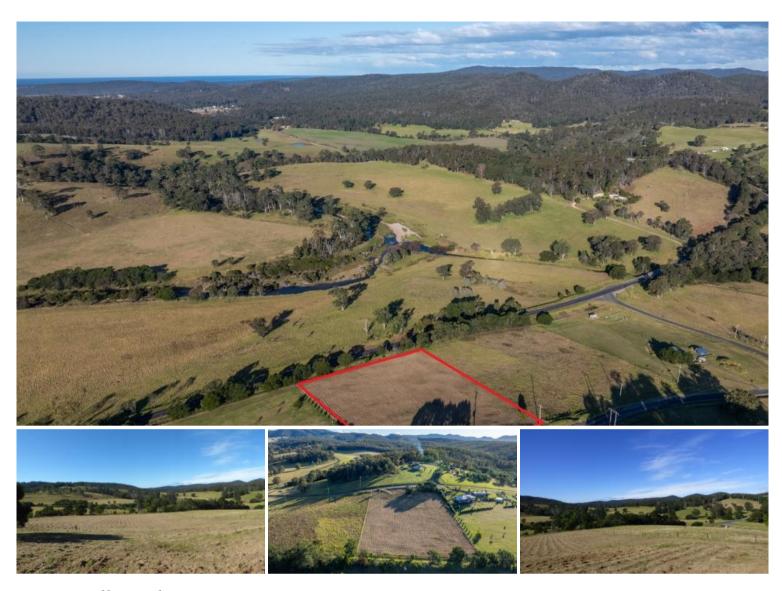

Lot 4 Mallyon Close Lochiel A BREATH OF FRESH COUNTRY AIR

Clear starry nights and fresh country air are a plenty with this cracking 2.5 acre allotment situated in the in-demand locality of Lochiel, just a leisurely country drive (8 mins) from all the amenities and buzz of vibrant Pambula Village (extra 3 to the beach). Boasting inspiring rural vistas out across the Pambula River adjacent flats and beyond to the treed escarpment, the block provides an excellent elevated house site with a great sunny aspect and easy sealed road access and yes, power & phone are laid on. **Finders keepers.** 

🗔 2.50 ac

| Ргісе         | \$595,000   |
|---------------|-------------|
| Property Type | Residential |
| Property ID   | 2068        |
| Office Area   | 0           |
| Land Area     | 2.50 ac     |