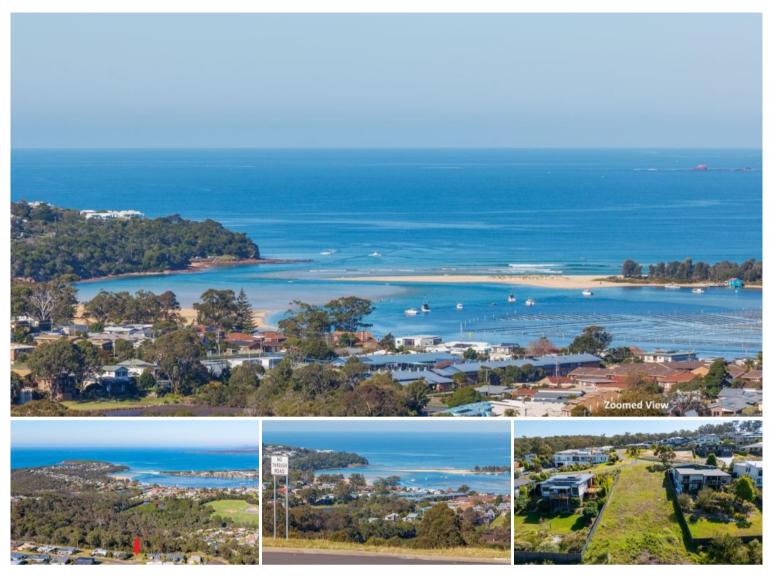

## AS FREE AS A BIRD

As if floating on air with spectacular unimpeded water views across Merimbula township, the iconic entrance channel of its famous estuary/lake system, Bar and Main Beach then beyond to the great expanse of the incomparable South Pacific - your front row seat awaits. Exquisitely positioned, directly adjoining native reserve to the rear at 'The Crest' Mirador, 1073m2 in size, never to be built out and fully serviced. Make this one and only totally yours. **Full Particulars, copy of contract, block plan and personalised inspections call Chris Wilson Real Estate.** 