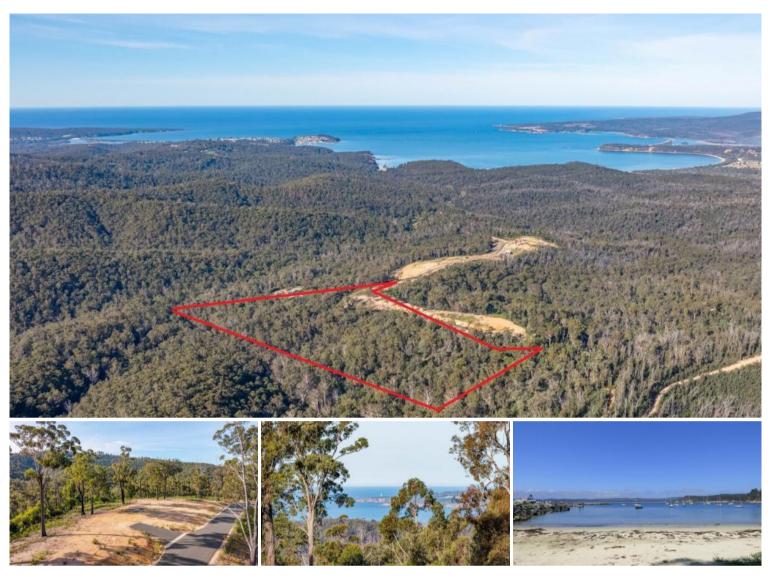

## TOAST OF THE COAST

Exquisite 20 acre native bush holding just an incredible 5 minutes (drv) from the beach, boat ramp and an extra 3 mins from all the amenities of the Port of Eden and township. Divine near level North facing house site with glorious unimpeded views to the Nethercote escarpment and to the East, Twofold Bay and the incomparable South Pacific. Complete with quality sealed road access and mains power ready to go. **Who said you can't have it all?** 