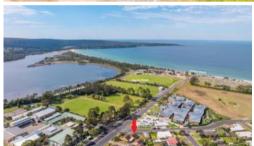

Unit 1, 12 Barclay St Eden

HAVE THE TIME OF YOUR LIFE

Super tidy, North facing, single story 2 bedroom brick veneer unit brilliantly positioned only 450m from stunning Aslings Beach, 270m from a general store with Eden's sports grounds and the adjoining Lake Curalo Boardwalk just across the road. Boasting a huge fenced yard, the unit features a spacious light filled living (s/c heating) out to under roof front patio, practical user-friendly laminex kitchen, both bedrooms are generous in size with BIRs, beaut bathroom (vanity, shower & wc) and separate laundry to the private yard & washing line. Right place...right time.