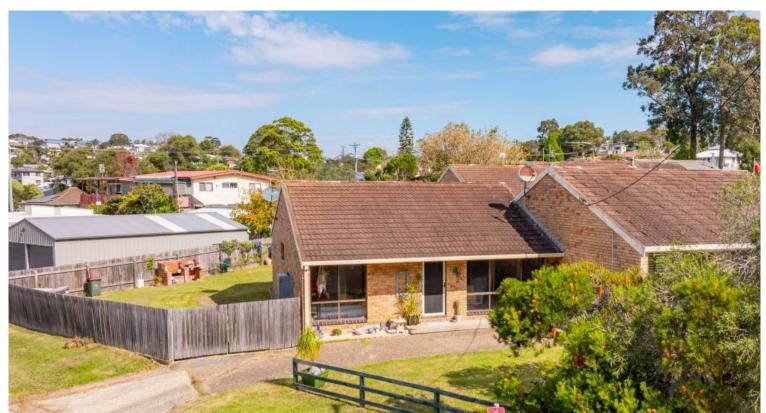

Unit 1, 12 Barclay St Eden

HAVE THE TIME OF YOUR LIFE

Super tidy, North facing, single story 2 bedroom brick veneer unit brilliantly positioned only 450m from stunning Aslings Beach, 270m from a general store with Eden's sports grounds and the adjoining Lake Curalo Boardwalk just across the road. Boasting a huge fenced yard, the unit features a spacious light filled living (s/c heating) out to under roof front patio, practical user-friendly laminex kitchen, both bedrooms are generous in size with BIRs, beaut bathroom (vanity, shower & wc) and separate laundry to the private yard & washing line. Right place...right time.