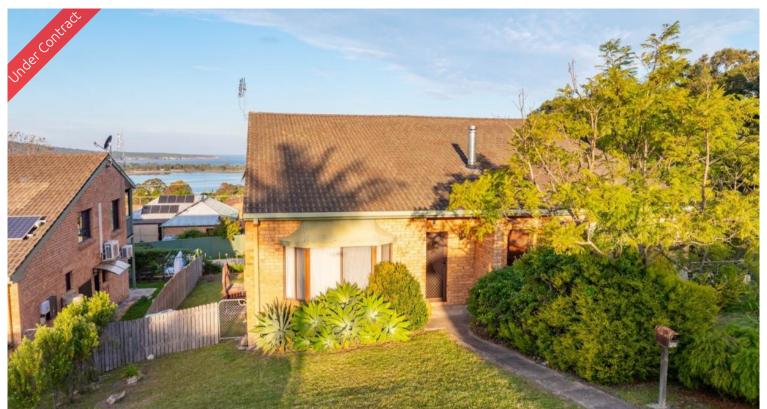

## 2B Wellings Ct Eden

REACH FOR THE STARS

Majestically elevated with panoramic water & coastal views stretching from Beowa National Park in the North to Boyds Tower and beyond to the South, including Lake Curalo estuary, Aslings Beach and out to the vast expanse of the South Pacific. Spacious throughout, the 3 bedroom apartment offers 135 m2 of living space, highlighted by a large, sun-filled open lounge/dining area (split system) with double glass doors out to a full length covered deck to enjoy the unimpeded water views & sea breezes. Well-appointed kitchen with plenty of storage, master bedroom with ensuite, built in robes brs 1 & 2 and practical bathroom/laundry plus separate WC. Other features include front and rear yards, garden/store shed and off-street parking. **A star is born.** 