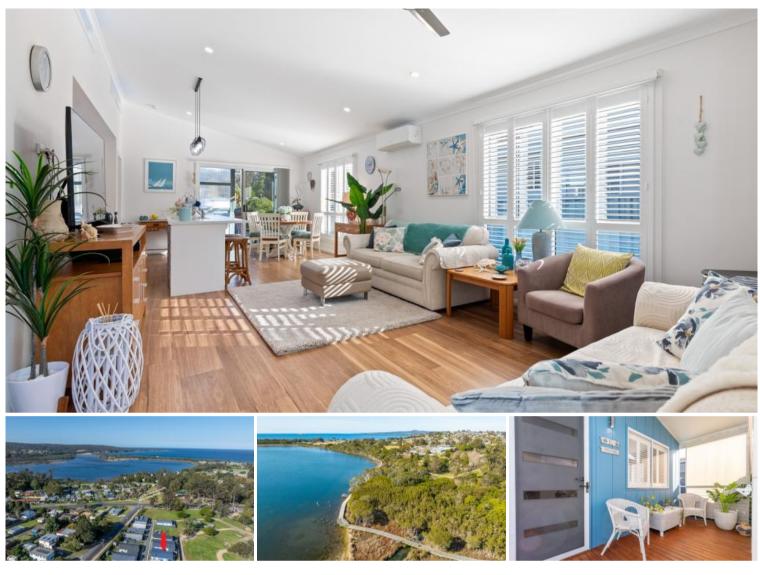

## LV 14, 99 Princes Highway Eden

MAKE EVERY DAY A HOLIDAY

High spec 2 bedroom plus study/3rd br beach house nestled in the sheltered park-like setting of Gateway Holiday Park Eden, situated only 200m from Lake Curalo boardwalk which winds its way around to the white sands of award winning Aslings Beach. Immaculate throughout, the long list of features include huge open plan living & dining (split system & s/c heating) with majestic raked ceilings and clerestory windows for the morning sun, adjoining front verandah and to the rear, an under-roof deck/bbq area, magic fully equipped kitchen with double-door pantry, s/s appliances and large island bench/breakfast bar. Generous bedrooms, master with beaut walk in robe, fully tiled ensuite and rear deck access, mirrored robes (br2), gleaming fully tiled main bathroom and laundry (loads of storage). Established surrounds which include fully fenced rear yard, garden/storage shed and generous carport suitable for boat/caravan etc. Lifestyle living at its best with site fees at only \$154.50 per week. **Just kick back, relax & enjoy.** 