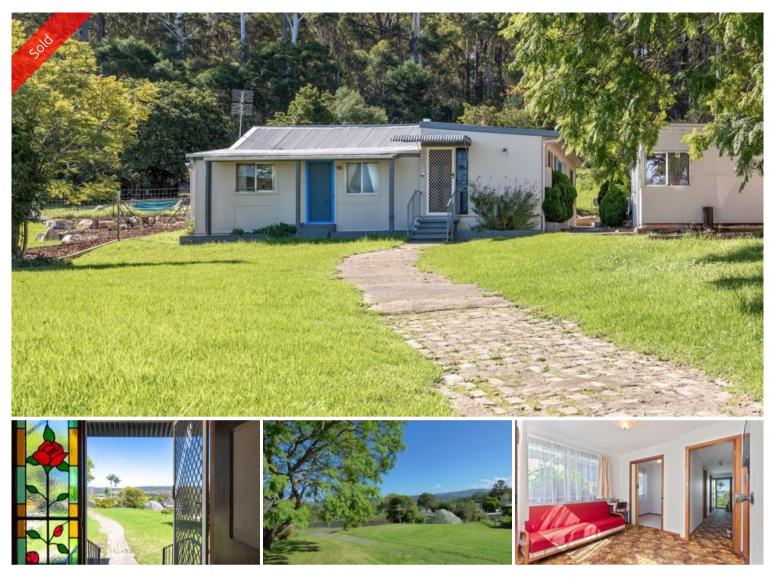

**4 Pambula Lane Pambula** JACARANDA COTTAGE

As clean as a whistle 2 bedroom plus study cottage nestled on a fantastic elevated 986m2 allotment accessed by a country lane with Crown land to the rear and boasting magnificent views across Pambula township, the iconic river flats and beyond to the hinterland. The cottage comprising main living room, kitchen/dining, sunroom, 2 bedrooms, bathroom, storeroom and laundry. Externally there are 2 small storage sheds/workshops, garden shed and all town services are connected. **A Pambula classic – Available for immediate inspections.** 

## 🛏 2 🔊 1 🗔 986.40 m2

| Price         | SOLD for \$600,000 |
|---------------|--------------------|
| Property Type | Residential        |
| Property ID   | 2036               |
| Office Area   | 0                  |
| Land Area     | 986.40 m2          |