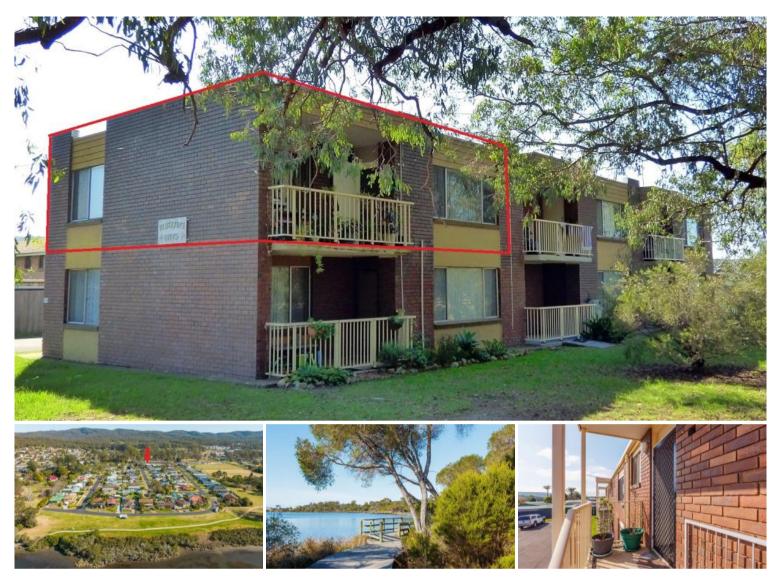

Unit 4, 7 Irene Cres Eden

FLOATING ON AIR

Nestled behind the canopy of 40 year old blue leafed eucalyptus trees, super spacious, double brick 2 bedroom first floor unit. Large open living out to private under roof balcony, generous bedrooms with BIRs, bathroom includes bath, shower, vanity plus sep WC and loads of off-street parking. Good leisure focused location, 250m from Lake Curalo boardwalk and then around to Aslings Beach and only a 4 iron (200m) from the Sports & Recreation Club for bowls, golf, dining or just enjoy the 19th hole. **Fantastic affordable home or invest, kick back and enjoy the returns.** 