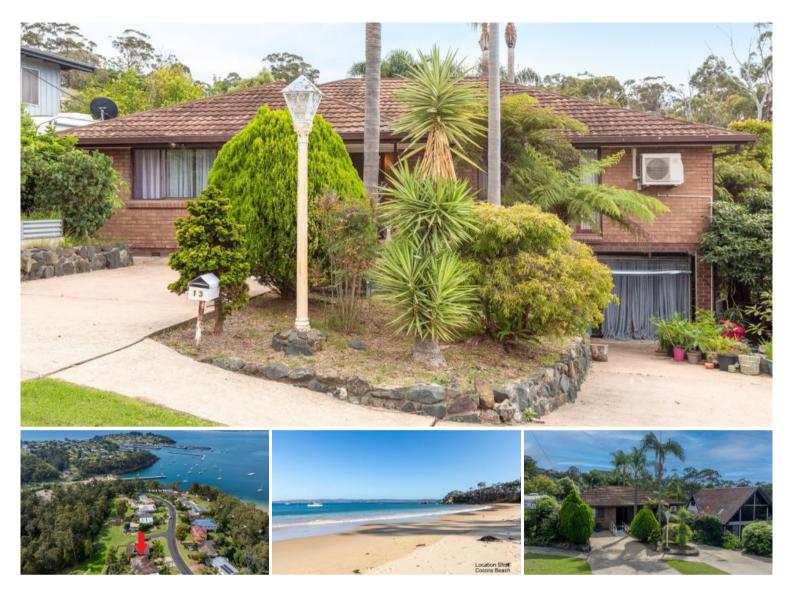

## A TOUCH OF STAR DUST

Great beachside locality, substantial large roomed home with Crown reserve to the rear, bay views all the way to Boyds Tower and at the end of the street (180m) a track down to one of the South Coasts best Cocora Beach – on point? Well how about enormous main living room (split system) adjacent dining room out to a North facing tiled deck to enjoy nature's leafy splendor at the rear. No space saver kitchen here, large and fully appointed with a must have country walk in pantry/larder. King sized master suite with ensuite & BIRs, whilst brs 2 & 3 are both double (BIRs) and main bathroom comprising bath, shower & vanity plus sep wc. Downstairs is a guest/4th bedroom (BIRs), 3rd bathroom (shower & wc) off laundry and deep l/u garage & adjacent workshop. Just add new floor coverings, a touch of flair/finishing touches and you've got a bonafide beachside gem. **A star is born.** 