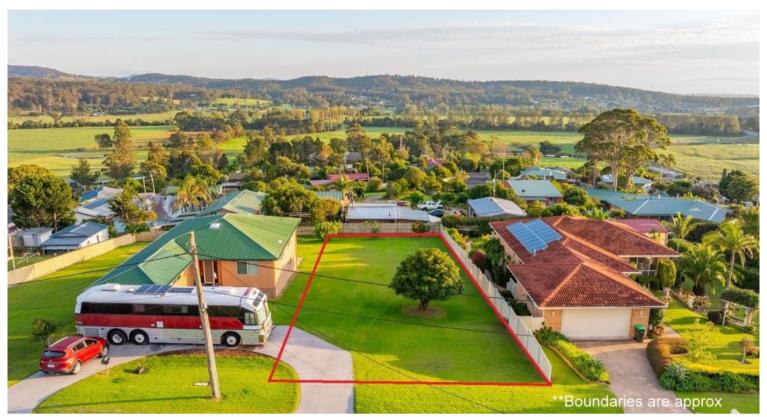

## 13 Pitt Street South Pambula

SOUTH PAMBULA'S BEST BLOCK?

You'll be over the moon with this stunning 766m2 vacant allotment, elevated with absolutely fabulous views across Pambula's famous river flats to the historic village. Located in a quiet street with established homes all round, the block provides the quintessential Northerly aspect. Just a 3 minute drive from all the village facilities and an extra 4 to the beach. **Finders keepers.** 

□ 766.40 m2

Price \$325,000
Property Type Residential
Property ID 2029
Office Area 0
Land Area 766.40 m2