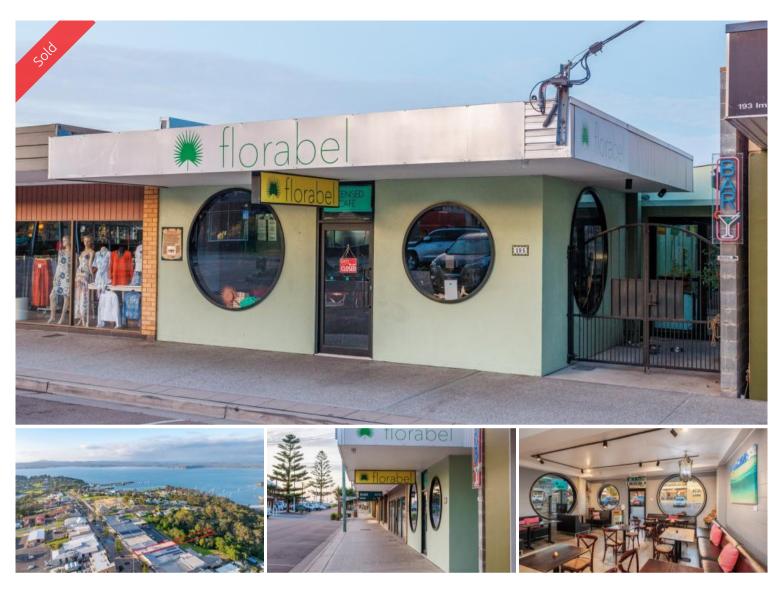

**195 Imlay Street** Eden COMMERCIAL GOLD

Superbly located in the heart of Eden's main street retail precinct substantial totally refurbished 400m2 commercial premises set on a 925m2 allotment which provides fantastic dual street access flexibility. The buildings layout comprises a licensed café (120m2 approx) with main street frontage, indoor/outdoor seating, commercial kitchen & bathroom facilities. The remainder of the floor area includes a huge warehouse events venue, retail section, food/drinks servery/bar, 2 large private rooms/office space, toilet facilities and deck/alfresco area. Additionally to the rear there are 2 street level storage/garages. Offered with vacant possession this gilt edged architecturally reimagined full brick and masonry premises provides the immediate opportunity to continue with existing usage or offers outstanding flexibility for a multitude of commercial/retail/hospitality usages. Information package, copy of Contract and all Inspections contact Chris Wilson Real Estate.