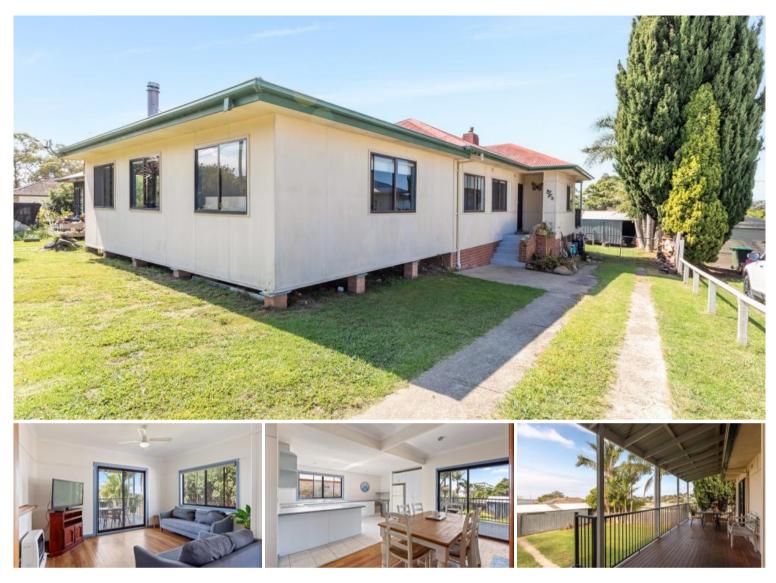

94 Imlay St Eden THINK BIG

Great central location, 2 living rooms, 4 generous bedrooms, water views, sounds good – well read on. Set on a 815m2 easy grade allotment the home is a real surprise packet with original lounge (fire place with s/c heater) hardwood floors plus adjoining spacious well equipped laminex kitchen and dining directly out to a house width decked verandah to enjoy water views and sea breezes. Super sized main 2nd living/rumpus, 4 spacious bedrooms, bathroom which comprises shower, bath, vanity plus separate wc and laundry off rear deck. Complete with easy access drive and free standing 9m x 5m shed/workshop with concrete floor and power connected. **The big treat.** 

## 🛏 4 🔊 1 🗔 815.70 m2

| Ргісе         | \$645,000   |
|---------------|-------------|
| Property Type | Residential |
| Property ID   | 2025        |
| Office Area   | 0           |
| Land Area     | 815.70 m2   |