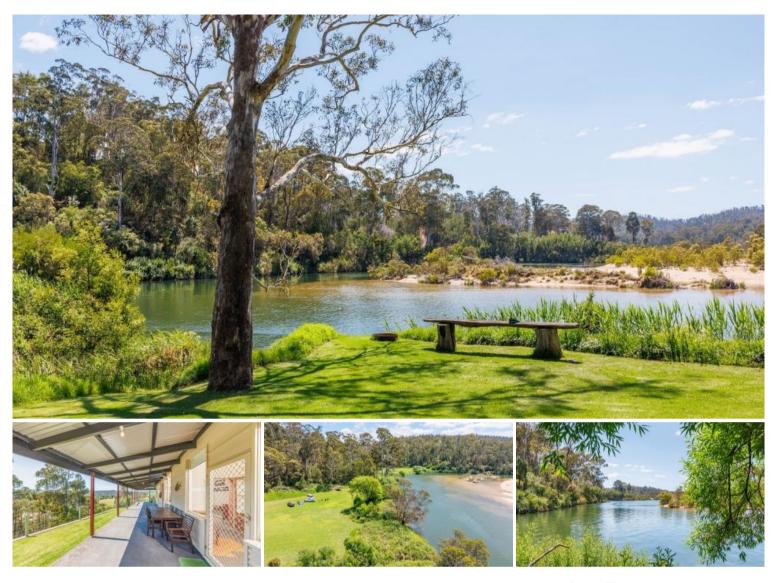

## **RIVER OF DREAMS**

Nestled on the banks of the sandy shores of the incomparable Kiah Estuary which winds its way to the famous waters of Twofold Bay, sublime 57 acre holding (41.5 freehold & 15 exclusive Crown Licence) which comprises a mixture of native woodland, diverse habitat wetland & Kiah gold river flats. Elevated with a bird's eye view of the natural splendor that surrounds, the generous 3 bedroom plus study homestead provides first class livability throughout with wide verandahs to enjoy the spellbinding views and the sweet river breezes, marvelous open living (raked ceilings & s/c heating) combining lounge & dining areas with a fully equipped timber bench topped country kitchen at the fulcrum. Huge second living/family, master br (ensuite), BIRs (each br), excellent main bathroom, a concealed loft with secret stairs and BTG solar system. The property provides fantastic shedding including 30m x10m, 3 roller door (1 open bay) garage/workshop, a 11x7m workshop (3 phase power) & 3 bay Colorbond 6x7m garage/office area with bathroom facilities. Previously utilised as an eco/kayak tour business which includes bookable camp sites (toilet facilities) & private boat ramp. Just 3 minutes drive from Kiah general store & beach and a lazy dozen minutes from all the facilities the township of Eden has to offer. Swim on your own sandy beach, catch a bream for dinner or just be at one with nature and enjoy life – A natural wonder.