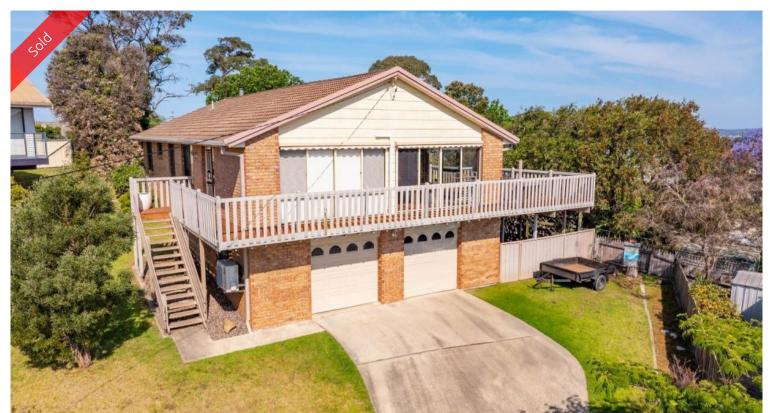

## 3 Fishermens Ct Eden

HOOKED ON FISHERMEN'S COURT!

Glorious azure blue water views and nestled in a niche quiet court location, impressive 4 bedroom brick veneer home, elevated and majestically sited to capture the sweeping views of Twofold Bay that include the powder white sands of Cocora Beach then to the hinterland and the iconic Mt Imlay. Superbly located with Eden's famous wharf precinct and local favourite Cannery beach both within 500m, or sneak through the back gate (informal access) leading to Eden's main street. Featuring 2 living areas with the first a super spacious open living and dining area (split system) boasting soaring raked ceilings and large windows to capture the views, out to wrap around deck and bbq area to enjoy alfresco living at its best and the sweet scent of the sea. Family room (wood fire & split system) adjoining the large, fully equipped kitchen, BIRs main & 2nd bedrooms and quality bathroom with separate WC. Downstairs to a large 4th bedroom/office, generous double l/u garage (plus workshop area), laundry (plenty of storage) and additional wc. Surrounded by low maintenance gardens, inspections welcome. Hook, line and sinker.