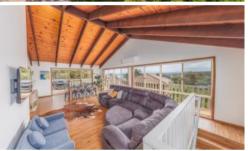

## 3 Fishermens Ct Eden

HOOKED ON FISHERMEN'S COURT!

Glorious azure blue water views and nestled in a niche quiet court location, impressive 4 bedroom brick veneer home, elevated and majestically sited to capture the sweeping views of Twofold Bay that include the powder white sands of Cocora Beach then to the hinterland and the iconic Mt Imlay. Superbly located with Eden's famous wharf precinct and local favourite Cannery beach both within 500m, or sneak through the back gate (informal access) leading to Eden's main street. Featuring 2 living areas with the first a super spacious open living and dining area (split system) boasting soaring raked ceilings and large windows to capture the views, out to wrap around deck and bbq area to enjoy alfresco living at its best and the sweet scent of the sea. Family room (wood fire & split system) adjoining the large, fully equipped kitchen, BIRs main & 2nd bedrooms and quality bathroom with separate WC. Downstairs to a large 4th bedroom/office, generous double l/u garage (plus workshop area), laundry (plenty of storage) and additional wc. Surrounded by low maintenance gardens, inspections welcome. Hook, line and sinker.