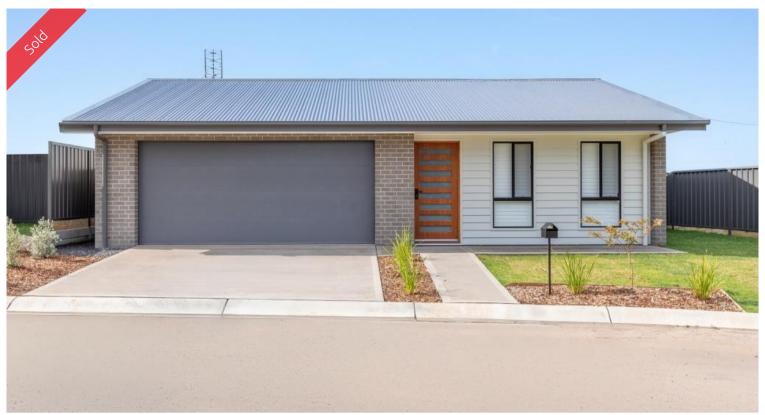

## Lot 14, 'The Cooper' Hobbs Place Eden

LOT 14 'THE COOPER'

Eden Gardens Estate by Lincoln Place provides you the opportunity to enjoy the riches of an unspoilt coastal location and its natural landscapes every day, situated in the idyllic coastal location of Eden. Sixteen never to be repeated freehold house and land packages, situated at Eden Sports and Recreation Club with acclaimed golf course, bowling greens and all club facilities on site. Private road access, with many lots fronting the course and manicured green belt (where resident kangaroos graze). The architecturally designed homes are all high spec, easy care single level living, fully landscaped incl. fenced rear yards. The "Cooper" comprises 2 bedrooms, study/3rd bedroom, marvellous North facing open living/dining out to rear courtyard, designer kitchen (walk in pantry and breakfast bar), ensuite and WIR to master, BIR (br2), main bathroom (doubles as ensuite to br2), laundry plus internal access double garage. Lot 14 is currently at lock up stage with completion due May 2025\*\* Colour schemes and fixtures vary between homes. Full information package including project site plan, full house design details and personalised site inspections contact Chris Wilson Real Estate.