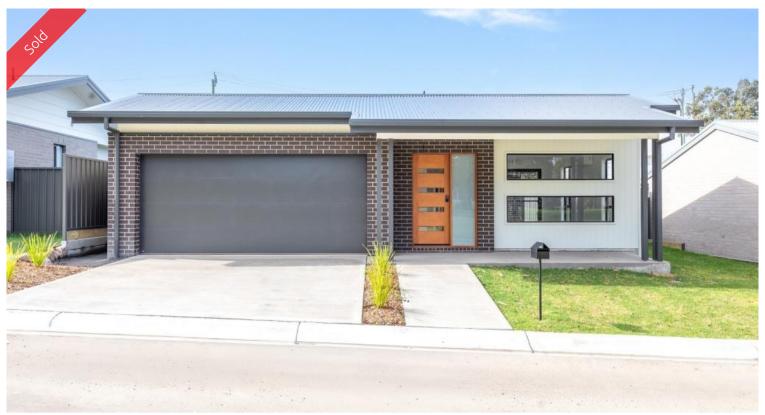

## Lot 16, 'The Rixon' Hobbs Place Eden

LOT 16 'THE RIXON'

Eden Gardens Estate by Lincoln Place provides you the opportunity to enjoy the riches of an unspoilt coastal location and its natural landscapes every day, situated in the idyllic coastal township of Eden. Sixteen never to be repeated freehold house and land packages, situated at Eden Country Club with acclaimed golf course, bowling greens and all club facilities on site. Private road access, with many lots fronting the course and manicured green belt (where resident kangaroos graze). The architecturally designed homes are all high spec, easy care single level living, fully landscaped incl. fenced rear yards. The "Rixon" comprises 2 bedrooms, study/3rd bedroom, generous main living, sumptuous kitchen/dining out to courtyard, ensuite & WIR to master, BIR (br2), main bathroom and internal access double garage. Full information package including project site plan, full house design details and personalised site inspections contact Chris Wilson Real Estate.

**□** 2 **○** 2 **□** 375 m2

Price SOLD
Property Type Residential
Property ID 1954
Office Area 0
Land Area 375 m2