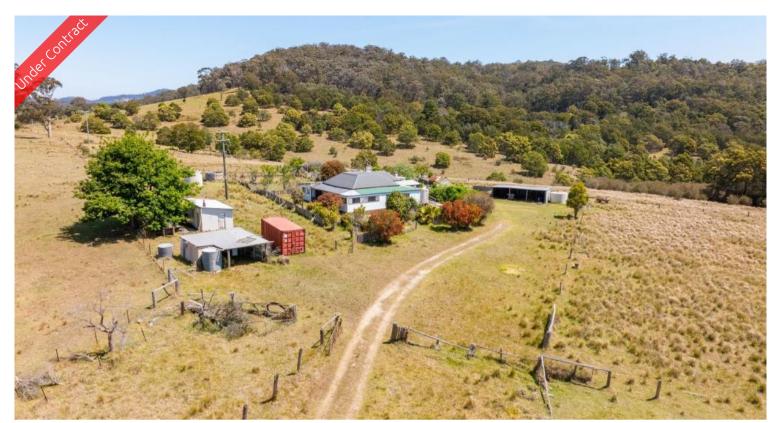

## 1215 Nethercote Rd Nethercote

'LANSDALE' ON THE RIVER

Amazing 243 acre riverfront holding brilliantly located in the ever popular locality of Nethercote, just a 12 minute drive from Pambula, the Port of Eden and some of the best beaches on the South Coast. Fronting the stunning Yowaka River (over 2kms) complete with deep water holes and bubbling rapids, the property includes a classic, old 3 bedroom farm house with a wonderful aspect and views. Spacious throughout incl 2 living areas, kitchen/dining and beaut house paddock complete with various outbuildings, established gardens, veggie garden, chook yards etc (all needing tlc), 20% (approx) cleared, a fantastic horse shoe shaped fertile river flat (5 acres approx) and 3 dams. The remainder preserved in perpetuity with a Voluntary Conservation Agreement guaranteeing natures magnificence is left to flourish. Where nature reigns supreme.