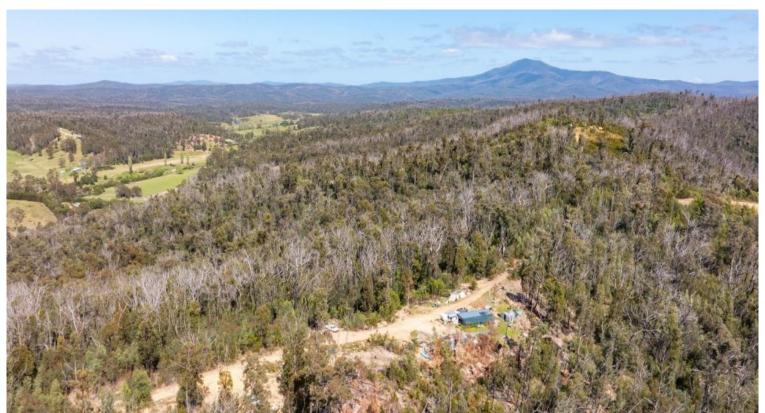

## Lot 452 The Snake Track Via Kiah Eden

SWFFT KIAH BRFF7F

Magic 25 acre native bush holding super conveniently located just a 2 min (drive) from the Kiah General Store, the sandy banks of the Kiah Estuary and a dozen mins from the Port of Eden. Complete with North facing 10m x 4m Colorbond shed/weekender (s/c heater, gas hot water), town water, 3 small storage sheds, inspirational views, plenty of serenity – and yes, there is a building entitlement. **Great weekender or perfect for a fresh start.** 