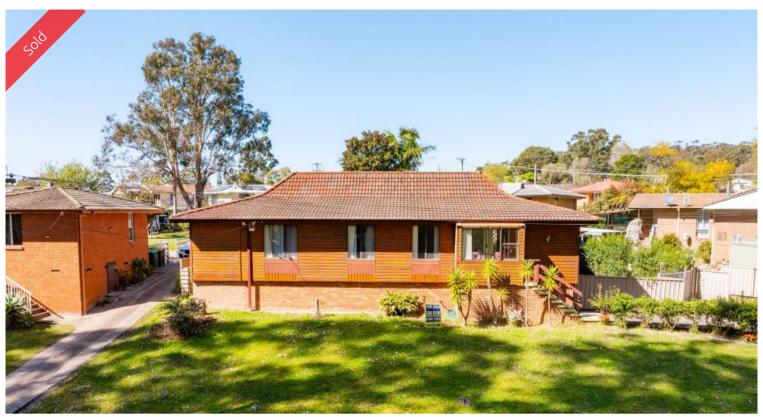

## 19 Clare Cres Eden

PITCH PERFECT

Striking 4 bedroom home perfectly positioned directly opposite and just a pitching wedge from the 11th fairway at Eden Sport & Recreation Club. In good order throughout, features include generous living & dining (polished cypress pine floors & split system) flowing out to a large external tiled and covered alfresco living area. Well appointed kitchen with breakfast bar, king sized master and large second bedroom both with ensuite access to a modern 2nd bathroom, main bathroom includes a shower, spa bath, vanity and separate WC plus BIR's in all bedrooms. The established surrounds include a fully fenced rear yard, remote control garage and 2 small workshops. **The eagle has landed.** 