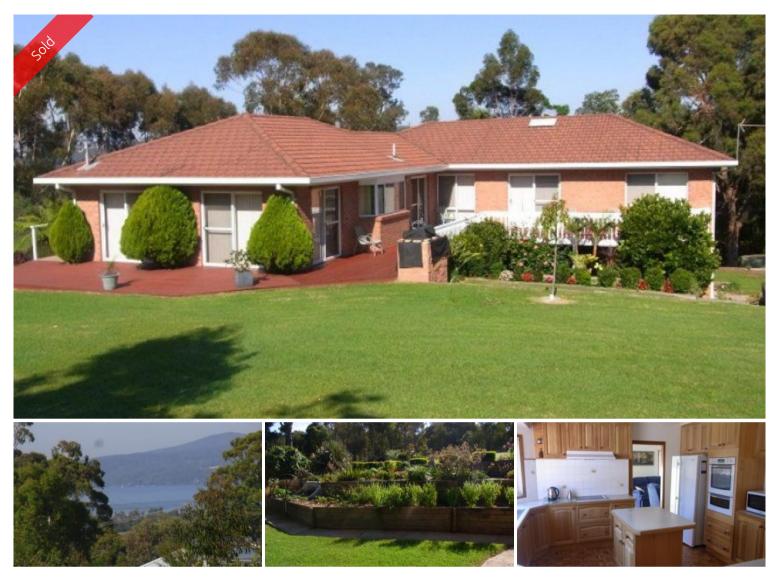

## 23 Komirra Drive Eden

# TOWN & COUNTRY

Tucked away on 6 private acres within Eden's town boundary, yet with all the lifestyle advantages of country living. Impressive five bedroom brick and tile home designed to enjoy the sunshine and the marvellous low maintenance garden setting. With sealed access to the front door the home comprises Tassie Oak kitchen, family room out to extensive outdoor decking, massive rumpus room, en suite, WIR and private balcony to master, BIRs in all other bedrooms, 3 way bathroom plus 3rd WC and shower off laundry. There is a good, double-size garage plus workshop, in addition a separate freestanding cottage-like garage/workshop. The majority of the block is easy care natural bush with a permanent creek running through and the convenience of both Town and Tank Water. Who said you can't have everything?

## 🛏 5 🔊 2 🛱 2 🗔 24,281 m2

| Ргісе         | SOLD for \$530,000 |
|---------------|--------------------|
| Property Type | Residential        |
| Property ID   | 192                |
| Office Area   | 0                  |
| Land Area     | 24,281 m2          |