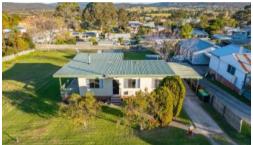

## PAMBULA TO THE MAX

Elevated and perfectly sited on a cracking 954m2 allotment that features both front and rear sealed street/lane frontages, immaculate 3 bedroom residence positioned right in the heart of ever desirable Pambula village. Boasting a great sunny aspect the home comprises spacious open living (cosy s/c heater) flowing out to an under roof patio/alfresco area, functional laminex kitchen with large adjacent dining area, generous main bedroom (BIR's) with magic views across the township to the iconic Pambula flats, both bedrooms 2 & 3 (BIR's), tidy bathroom (vanity + shower) separate wc and 2nd shower. The fully established surrounds include freestanding garage/workshop, second shed, veggie gardens and of course a gate to the rear to wander down (450m) to Pambula's vibrant main street. **Go for gold.** 