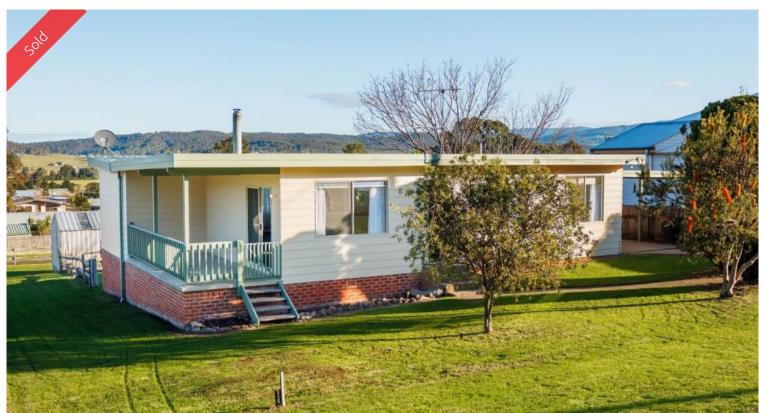

## PAMBULA TO THE MAX

Elevated and perfectly sited on a cracking 954m2 allotment that features both front and rear sealed street/lane frontages, immaculate 3 bedroom residence positioned right in the heart of ever desirable Pambula village. Boasting a great sunny aspect the home comprises spacious open living (cosy s/c heater) flowing out to an under roof patio/alfresco area, functional laminex kitchen with large adjacent dining area, generous main bedroom (BIR's) with magic views across the township to the iconic Pambula flats, both bedrooms 2 & 3 (BIR's), tidy bathroom (vanity + shower) separate wc and 2nd shower. The fully established surrounds include freestanding garage/workshop, second shed, veggie gardens and of course a gate to the rear to wander down (450m) to Pambula's vibrant main street. **Go for gold.** 