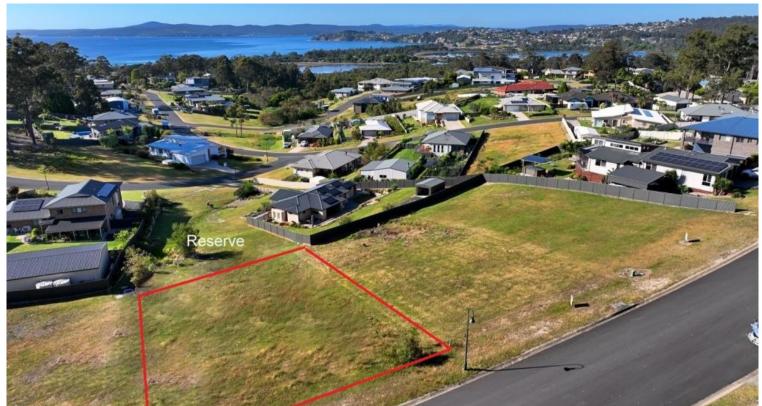

### FIRST CHOICE

The wait is over, dream 1003m2 allotment elevated and adjoining reserve to the rear guaranteeing never to be built out views of iconic Twofold Bay. Fully serviced and one of a handful of vacant blocks remaining in the quality ever popular Eden Cove Estate which uniquely sits between Beowa National Park, Lake Curalo estuary (walking/cycle track) and the azure waters and powder white sands of award winning Aslings Beach - **First and only choice.** 