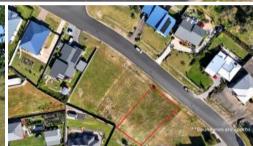

### FIRST CHOICE

The wait is over, dream 1003m2 allotment elevated and adjoining reserve to the rear guaranteeing never to be built out views of iconic Twofold Bay. Fully serviced and one of a handful of vacant blocks remaining in the quality ever popular Eden Cove Estate which uniquely sits between Beowa National Park, Lake Curalo estuary (walking/cycle track) and the azure waters and powder white sands of award winning Aslings Beach - **First and only choice.** 