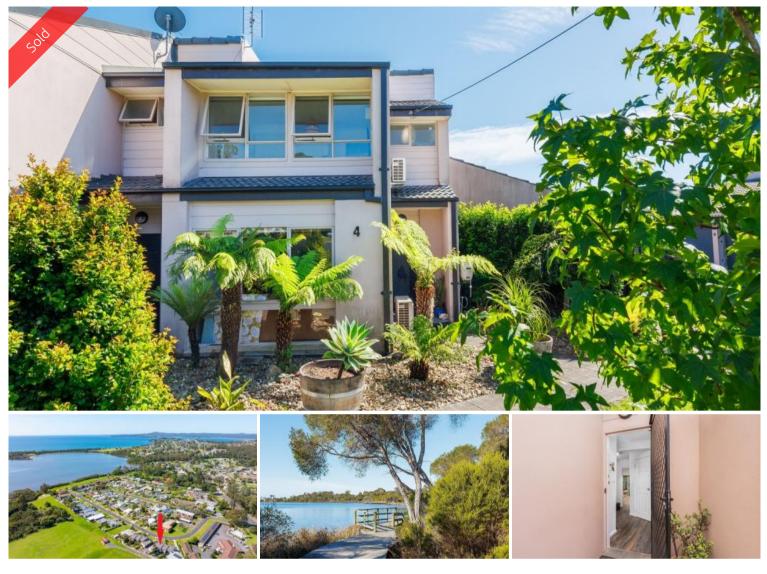

## Unit 4, 9-13 Lakeside Dr Eden

GO TO TOWN - UNDER CONTRACT

You're in for a real treat with this turn key solid brick townhouse perfectly positioned just 200m from Lake Curalo estuary boardwalk which winds around past Eden's sports grounds and beyond to the award winning Aslings Beach. Well appointed and in excellent order throughout the home comprises 2 king sized bedrooms (built in robes br 2) whilst both bedrooms feature split systems and wall mounted TV's. Two excellent bathrooms, main living room (split system) through to well appointed kitchen and adjacent dining flowing out to a north facing covered deck and a fantastic fully established and fenced private yard. Complete with lock up garage with heaps of storage potential + additional car space. **You bloody beauty.** 

🛏 2 🔊 2 🖨 2

| Ргісе         | SOLD for \$470,000 |
|---------------|--------------------|
| Property Type | Residential        |
| Property ID   | 1869               |
| Office Area   | 0                  |