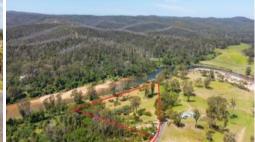

## 149 Jim McMahon Dr, Kiah Via Eden

**EBTIDE** 

Fronting the pristine Kiah Estuary, absolutely stunning 6 acre waterfront holding fully fenced and established including available power, easy access concrete drive, carport & lock up storage. Prepared house site and garage area offering superb views across the property to the sandy banks and crystal clean waters of the estuary and beyond to the native forest across the river. Extensive mature plantings including 50 olive trees, mixed fruit (20), 75 hazelnut & 40 walnut trees (black & fruiting) plus 40 enclosed grape vines. Lush fertile river flats (Kiah gold alluvial soil) divided into 2 paddocks including sheep yards. Amazing rural holding, where a sandy beach awaits at your front gate, swim, fish or just enjoy the spectacular natural amenity. Conveniently located just 12 mins from the Port of Eden and 3 mins from general store.