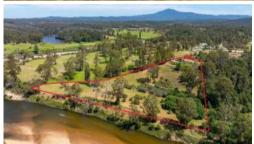

## 149 Jim McMahon Dr, Kiah Via Eden

**EBTIDE** 

Fronting the pristine Kiah Estuary, absolutely stunning 6 acre waterfront holding fully fenced and established including available power, easy access concrete drive, carport & lock up storage. Prepared house site and garage area offering superb views across the property to the sandy banks and crystal clean waters of the estuary and beyond to the native forest across the river. Extensive mature plantings including 50 olive trees, mixed fruit (20), 75 hazelnut & 40 walnut trees (black & fruiting) plus 40 enclosed grape vines. Lush fertile river flats (Kiah gold alluvial soil) divided into 2 paddocks including sheep yards. Amazing rural holding, where a sandy beach awaits at your front gate, swim, fish or just enjoy the spectacular natural amenity. Conveniently located just 12 mins from the Port of Eden and 3 mins from general store.