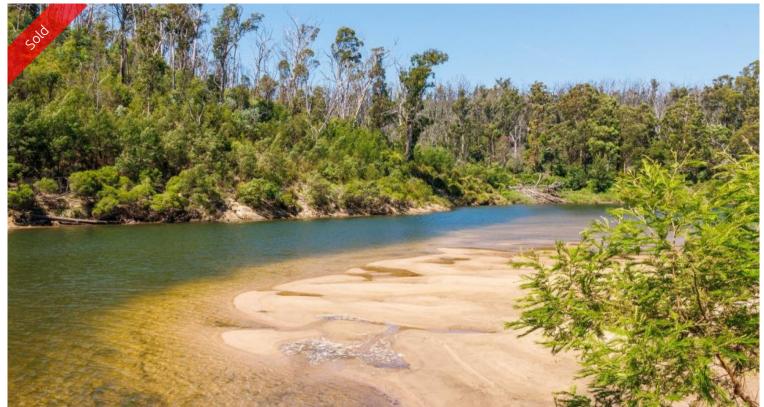

## 149 Jim McMahon Dr, Kiah Via Eden

**EBTIDE** 

Fronting the pristine Kiah Estuary, absolutely stunning 6 acre waterfront holding fully fenced and established including available power, easy access concrete drive, carport & lock up storage. Prepared house site and garage area offering superb views across the property to the sandy banks and crystal clean waters of the estuary and beyond to the native forest across the river. Extensive mature plantings including 50 olive trees, mixed fruit (20), 75 hazelnut & 40 walnut trees (black & fruiting) plus 40 enclosed grape vines. Lush fertile river flats (Kiah gold alluvial soil) divided into 2 paddocks including sheep yards. Amazing rural holding, where a sandy beach awaits at your front gate, swim, fish or just enjoy the spectacular natural amenity. Conveniently located just 12 mins from the Port of Eden and 3 mins from general store.