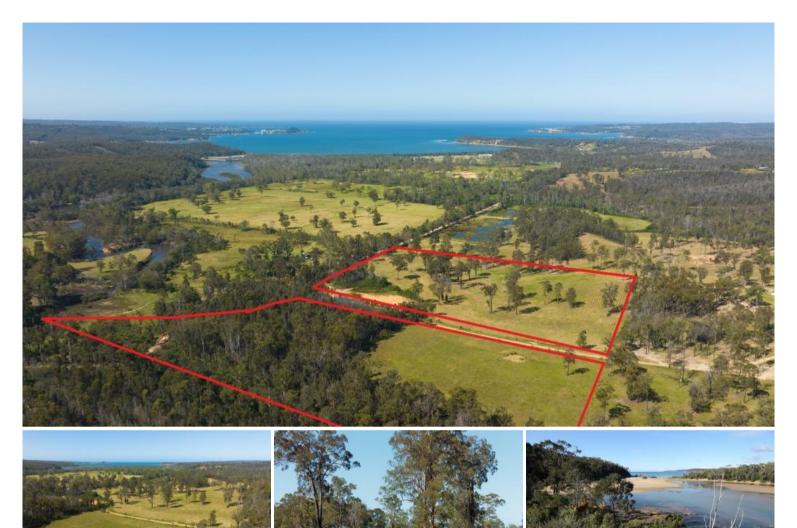

## THE ULTIMATE LIFESTYLE BLOCK?

Cracking acreage allotment (47 acres) brilliantly located just a 3 minute drive from the gently lapping shores of Twofold Bay and iconic Boydtown Beach. Combining a mixture of cleared native pasture (approx 50%) and eucalypt forest. The allotment boasts a fantastic Northerly aspect with views across Boydtown flats towards the Nullica River, small permanent creek meandering through, directly adjoining State Forest to the West and a leisurely 9 minutes drive from all the amenities the vibrant township of Eden has to offer. **It's got the lot!** 