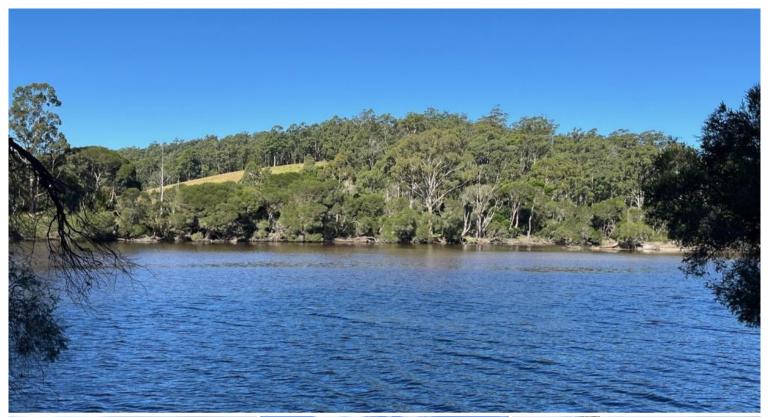

## 20 Peisleys Rd, GENOA Via Mallacoota

**RIVER OF DREAMS** 

Ever dreamt of your own riverfront retreat on a pristine waterway, famous for its estuary fishing where you can catch dinner on your doorstep? Welcome to this sublime 38 acre getaway nestled on the banks of the Wallagaraugh River forming part of the renowned Mallacoota Estuary system, just on the Victorian side of the NSW border which meanders all the way to Mallacoota township and out into the great expanse of the South Pacific. Adjoining State Forest to the rear, the property is approx 30% cleared and boasts excellent infrastructure including a perfectly sited, fully equipped 2 bedroom home with a house length verandah to enjoy the sun drenched aspect and the luxury of serenity. Cracking 16m x12m Colorbond 3 roller door shed/workshop perfect for boat, caravan etc, 3.2kw off grid solar system with 5.5kw generator back up, sky muster internet, satellite TV, plenty of tank water (190,000 litres), small dam, mixed fruit tree orchard and garden/storage shed. **One of nature's finest – don't dream, live.** In conjunction with JA Cain & Co.