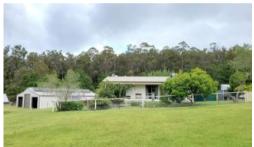

## 20 Peisleys Rd, GENOA Via Mallacoota

**RIVER OF DREAMS** 

Ever dreamt of your own riverfront retreat on a pristine waterway, famous for its estuary fishing where you can catch dinner on your doorstep? Welcome to this sublime 38 acre getaway nestled on the banks of the Wallagaraugh River forming part of the renowned Mallacoota Estuary system, just on the Victorian side of the NSW border which meanders all the way to Mallacoota township and out into the great expanse of the South Pacific. Adjoining State Forest to the rear, the property is approx 30% cleared and boasts excellent infrastructure including a perfectly sited, fully equipped 2 bedroom home with a house length verandah to enjoy the sun drenched aspect and the luxury of serenity. Cracking 16m x12m Colorbond 3 roller door shed/workshop perfect for boat, caravan etc, 3.2kw off grid solar system with 5.5kw generator back up, sky muster internet, satellite TV, plenty of tank water (190,000 litres), small dam, mixed fruit tree orchard and garden/storage shed. **One of nature's finest – don't dream, live.** In conjunction with JA Cain & Co.