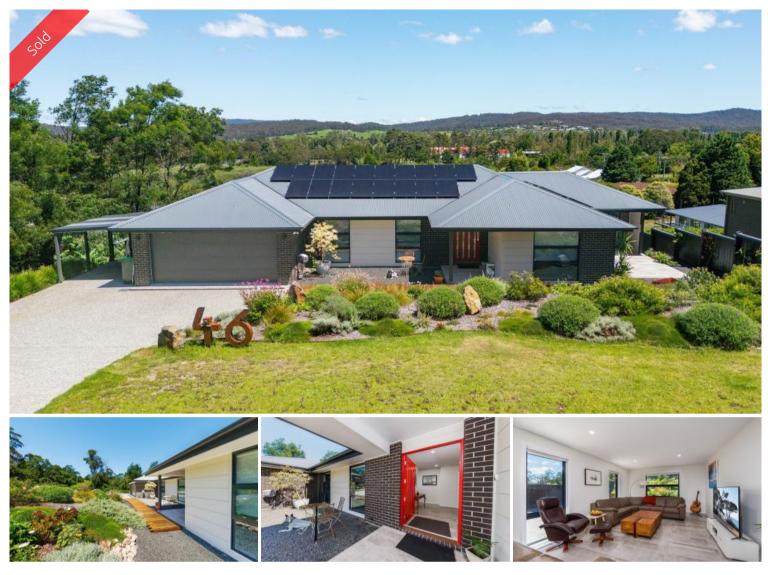

## 46 Toallo St Pambula

NUMBER 46 - UNDER CONTRACT

Very occasionally a property with a distinct point of difference comes onto the market, in this instance, a luxurious near new home in a highly sought after location just a few heartbeats (350m) from cosmopolitan Pambula village. Striking at first sight, the 4 bedroom residence features an expansive sun-filled floor-tiled living zone comprising lounge, family and dining areas which effortlessly flow outdoors to both a sculptured paved courtyard (complimented by a designer fire pit and professionally landscaped surrounds) and a stacker-door accessed large alfresco deck with a covered outdoor kitchen BBQ area. The deck majestically surveys the historic Pambula River flats and distant hills. At the focal point of this fabulous living space is a bespoke, soft close kitchen with a must have separate butler's pantry for out of sight food storage and preparation. Luxurious under floor heating, split system A/C and large ceiling fan, compliment the living zone. The sumptuous carpeted master suite includes A/C, direct sliding door deck access, fully integrated his & her walk in robes and a chic ensuite including twin vanities and oversized shower. The guest bedroom 2 provides BIRs, whilst bedroom 3 and 4 are great for either the kids or a home office or craft space. All have high quality ceiling fans. The main bathroom has a spa bath, vanity & shower with a separate WC. The oversized double garage (with automatic roller door access) provides full laundry facilities, large warehouse style storage shelves and full height storage cupboards. Other features of this fabulous property