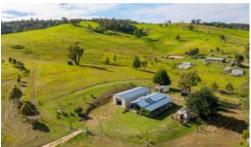

## I CAN SEE CLEARLY NOW

Magical 17 acre rural retreat with fresh air to spare and Towamba valley views to inspire. Mostly cleared with a good stand of shade trees and a small creek meandering through. Impressive 12m x 7.5m Colorbond weekender plus fantastic 15m x 7m insulated high clearance garage/workshop. The weekender is fully insulated and super comfortable featuring a large open living/dining (s/c heater) area, well equipped modern kitchen, 2 bedrooms and bathroom. Other improvements include a stand-alone solar system, 20,000 litres of a tank water, large dam (plus 2nd smaller dam) chook yards, wood shed, aviary and enclosed veggie garden. **Clear the head and nurture the soul.** 