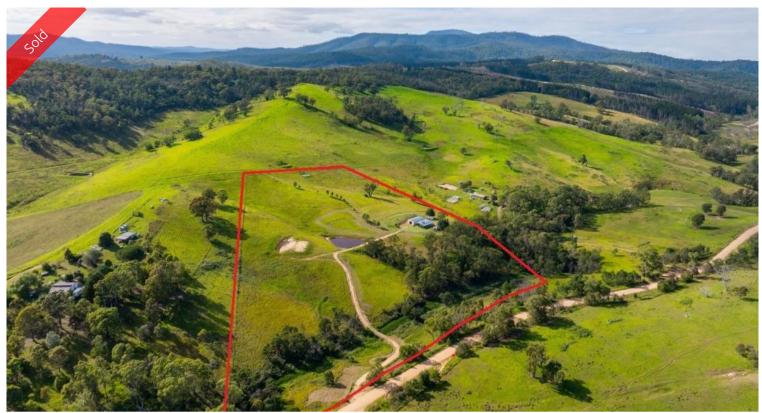

## I CAN SEE CLEARLY NOW

Magical 17 acre rural retreat with fresh air to spare and Towamba valley views to inspire. Mostly cleared with a good stand of shade trees and a small creek meandering through. Impressive 12m x 7.5m Colorbond weekender plus fantastic 15m x 7m insulated high clearance garage/workshop. The weekender is fully insulated and super comfortable featuring a large open living/dining (s/c heater) area, well equipped modern kitchen, 2 bedrooms and bathroom. Other improvements include a stand-alone solar system, 20,000 litres of a tank water, large dam (plus 2nd smaller dam) chook yards, wood shed, aviary and enclosed veggie garden. **Clear the head and nurture the soul.** 