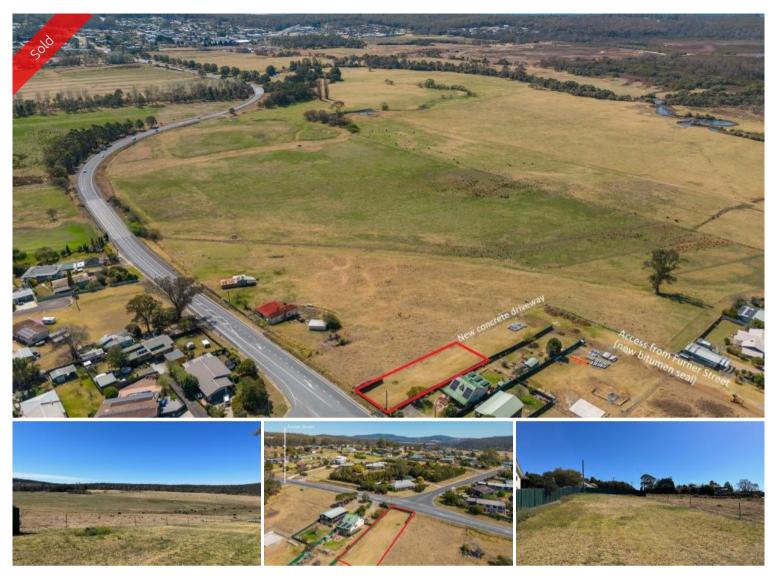

## 28A Princes Highway South Pambula

## JUMPING OUT OF YOUR SKIN - UNDER CONTRACT

Dazzling totally affordable 766m2 allotment with glorious unimpeded views across the iconic Pambula River flats and beyond to historic Pambula village. Boasting a sundrenched Northerly aspect, the block is fully serviced and includes a brand new access road and will be sold complete with fully approved plans for a cracking 3 bedroom, 2 bathroom home with double garage plus additional under house garage/workshop. Ready to build with all the hard work done, design your own home to suit, or just secure for the future. **The choice is yours.** 