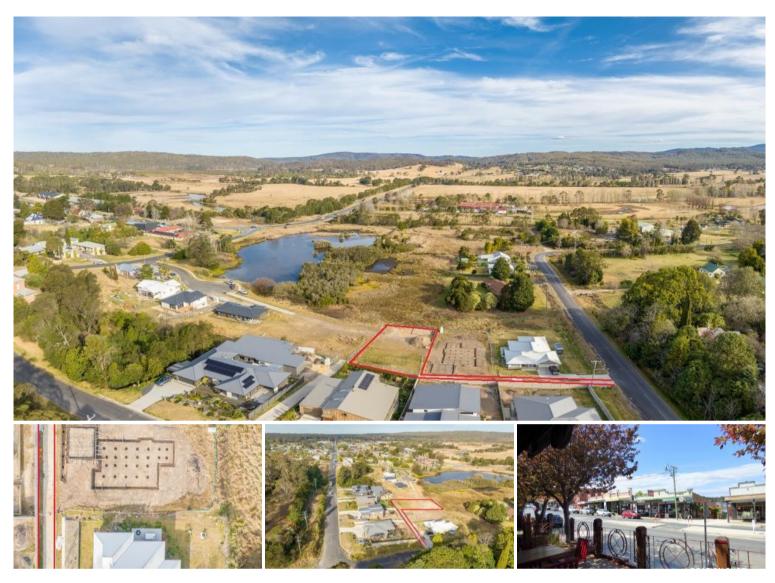

## IN A HEART BEAT

Brilliantly located right in the heart of Pambula, nestled in the small boutique ever popular Baddeley Park Estate just 300m from the vibrant main street shopping precinct and central to most of the village's amenities. Fantastic, rarely available 940m2 fully serviced allotment directly adjoining reserve to the rear and boasting excellent rural and wetland views. Complete with approved plans for a 4 bedroom plus study home and 13m x 6m freestanding garage/workshop. **Finders keepers. Contact office for full particulars.** 