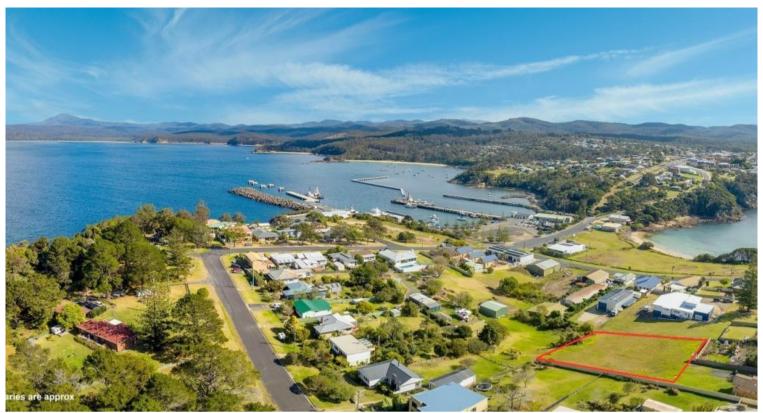

## 9B (Lot 153) Yule Street Eden

THE EAGLE HAS LANDED

Looking for a one off dream allotment to build your forever home? How about 1888m2 of pure space and amenity in Eden's hard to secure "Look Out" locality with inspirational views encompassing Snug Cove, it's legendary fishing fleet and cruise ship terminal across the bay to white sand beaches and beyond to the majestic hinterland. Complete with approved plans for a designer 4 bedroom home that carefully integrates and maximizes the attributes of this irreplaceable site. Fully serviced, discrete access and views to die for. Never to be repeated – Full particulars, private inspections and copy of the contract contact Chris Wilson Real Estate.

□ 1,888 m2

Price \$695,000
Property Type Residential
Property ID 1805
Office Area 0
Land Area 1,888 m2