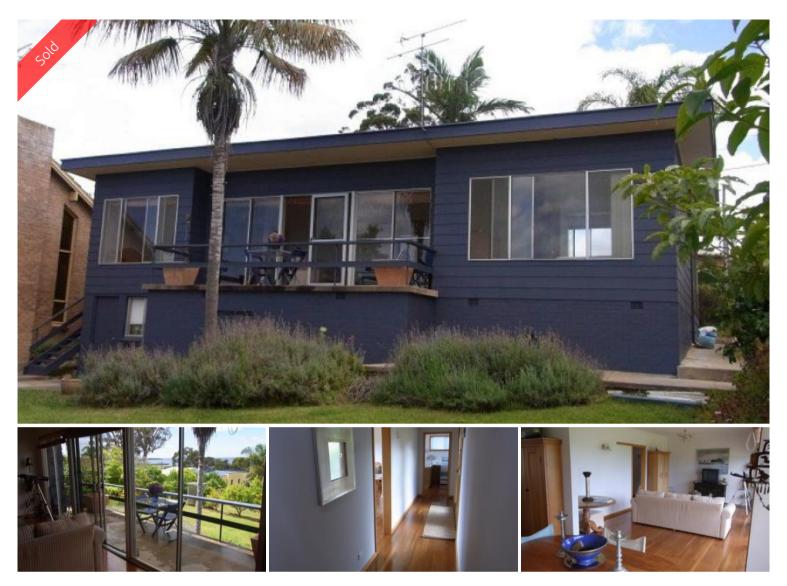

## PAMBULA 'BEACH HOUSE'

"Seaspray" majestically looks out across the Pacific and boasts a wondeful sun-filled aspect that will put a spring in your step. Featuring 9ft celings and polished hardwood floors throughout the home comprises three bedrooms, spacious light-filled open living out to patio/entertainment area, functional kitchen/dining and retro 60s bathroom. Great east access 809m2 block with fully established gardens. A Pambula 'Beach' Classic.