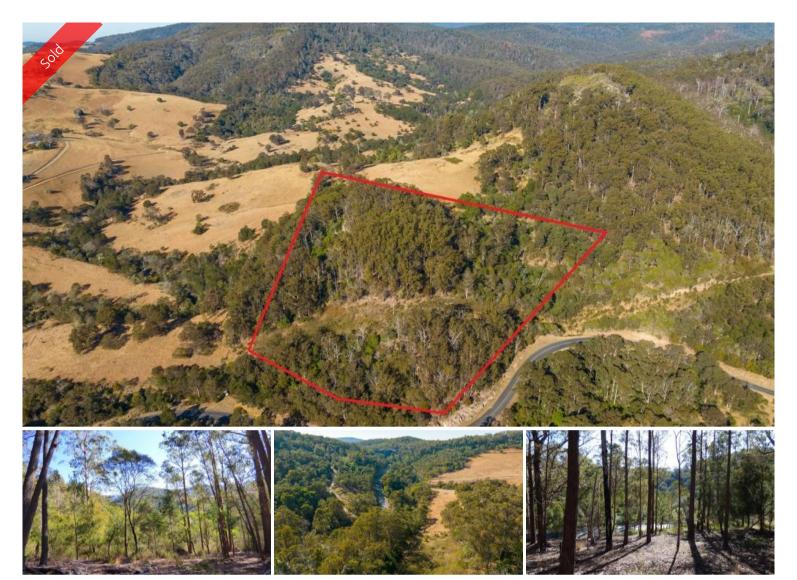

## WHEN NATURE CALLS - UNDER CONTRACT

Great 11.7 acre getaway super conveniently located in the ever popular locality of Lochiel, just a leisurely country drive (6 minutes) from all the amenities of vibrant Pambula Village and an extra 3 to the beach. Boasting an outstanding Northerly aspect, the elevated allotment provides excellent 180° views, some good stands of native eucalypts and has power through the property. A rare find. Contact the office for full particulars.

□ 11.70 ac

Price SOLD for \$332,500

Property Type Residential

Property ID 1796 Office Area 0

Land Area 11.70 ac