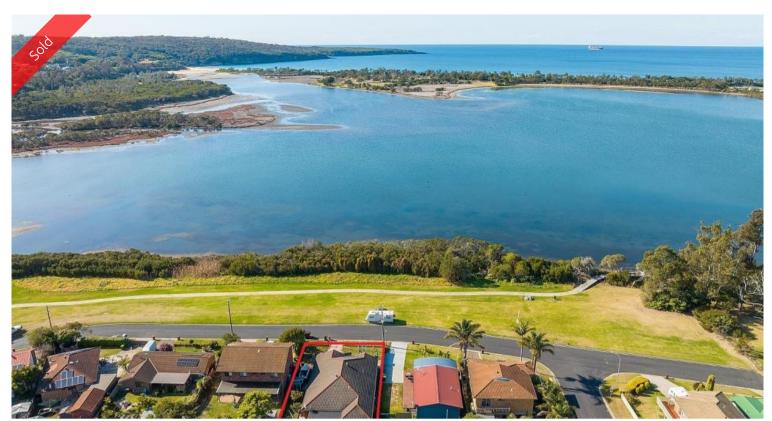

## POSITION MAKES PERFECT - UNDER CONTRACT

Exquisitely positioned directly opposite lush coastal reserve and with the ever present shimmer of Lake Curalo estuary ever visible, super spacious 4 bedroom brick veneer and tile roofed home ready for you to enjoy. The home comprises a huge fully tiled family friendly living and dining space with generous kitchen including walk in pantry and breakfast bar flowing out to a rear paved laser-lite covered alfresco area. The main living/lounge room (gas heating) is again generously proportioned, master bedroom including walk in robe, ensuite and of course lake views, BIRs (brs 2, 3 & 4), main bathroom (shower, vanity & bath), sep wc and good sized internal accessed double garage. Near level fully fenced surrounds and just a few heartbeats (40m) to Lake Curalo boardwalk which winds round to Eden's sports grounds and the iconic shores of Twofold Bay and Aslings Beach. **Invest in your future.** 

📇 4 🦓 2 🖷 2 🖸 562.20 m2

**Price** SOLD for \$700,000

Property Type Residential

Property ID 1793 Office Area 0

**Land Area** 562.20 m2