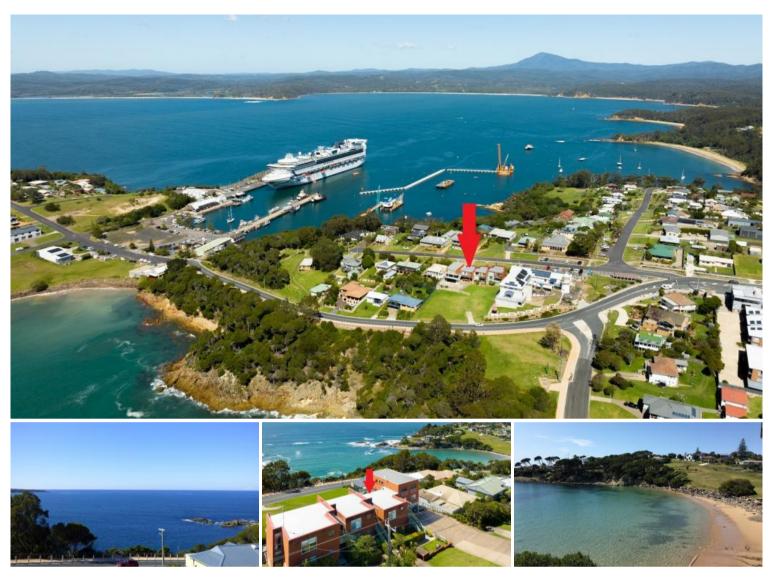

## Unit 5, 184 Imlay St Eden

## WITH A VIEW TO THRILL

Feel inspired as you survey the views out across Twofold Bay and beyond to the great expanse of the South Pacific – Take the plunge and live the high life by securing your own apartment in this landmark, 7 unit complex which takes uninterrupted water views to a new breathtaking benchmark. Brilliantly positioned between Eden's main street (150m) and the famous wharf precinct (300m), apartment 5 is immaculate throughout, double brick construction and comprises 2 spacious bedrooms (BIRs), open living/dining with cinema screen windows to marvel at spectacular sunrises or watch majestic whales breaching in the bay, leading out to a full unit length balcony for a barbie or just enjoy the sweet sea breezes. Fully tiled throughout with well appointed kitchen, bright & functional bathroom/laundry and large L/U garage plus additional car space. Ready and available for immediate inspections. **You'll be thrilled to bits!** 