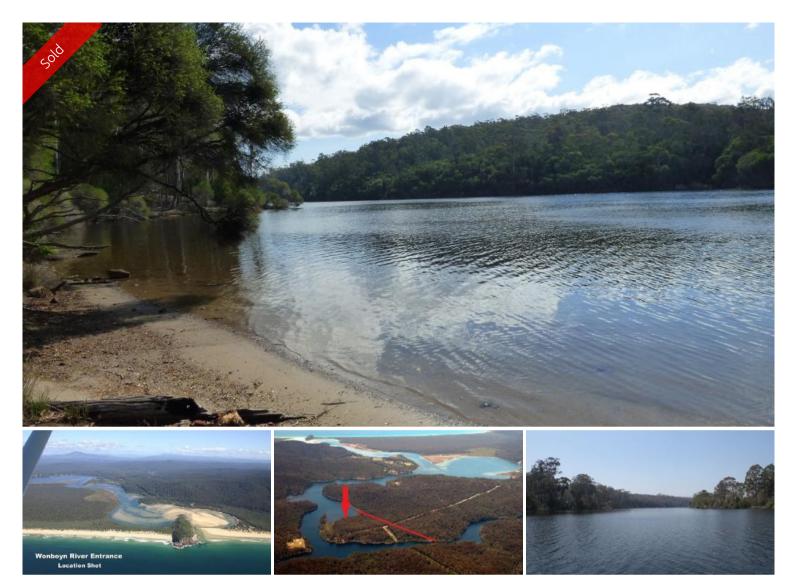

## PICNIC POINT - TIDAL WATERFRONT

Sensational 60 acre absolute water front haven, with approx. 1.5km of frontage to the pristine Wonboyn estuary and lake system which offers direct boating access to Wonboyn Beach (National Park) and out to Disaster Bay. Fabulous Northerly aspect and gentle grade over the site which includes approved house site, power is available and good quality easy access. Relax and enjoy an unspoilt paradise where you can have a swim or catch the evening meal right on your own doorstep. An opportunity that may never repeat.