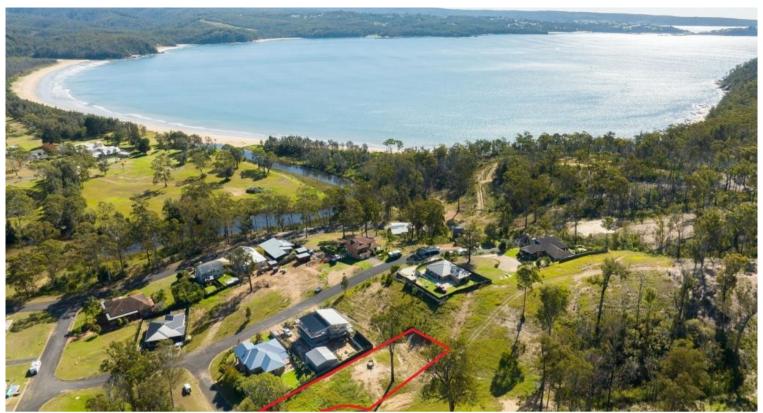

## Lot 14 The Wanderer Boydtown Via Eden

## REACH THE BEACH

With a benched out house site ready to go super affordable 946m2 fully serviced allotment located in a quiet cul de sac in the secluded Boydtown Beach Estate. Grab the towel and thongs and wander down to Boydtown Estuary (200m) and beyond to the powder white sands and vivid blue water of the beach or drinks and dinner at the famous Seahorse Inn. Just an 8 minute (approx) drive to all the amenities of Eden yet private enough to enjoy your dream seaside lifestyle. **Relax, just do it**.