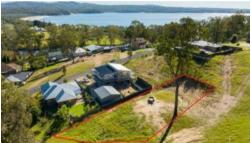

## REACH THE BEACH

With a benched out house site ready to go super affordable 946m2 fully serviced allotment located in a quiet cul de sac in the secluded Boydtown Beach Estate. Grab the towel and thongs and wander down to Boydtown Estuary (200m) and beyond to the powder white sands and vivid blue water of the beach or drinks and dinner at the famous Seahorse Inn. Just an 8 minute (approx) drive to all the amenities of Eden yet private enough to enjoy your dream seaside lifestyle. **Relax, just do it**.

□ 946 m2

Price \$260,000
Property Type Residential
Property ID 1764
Office Area 0
Land Area 946 m2