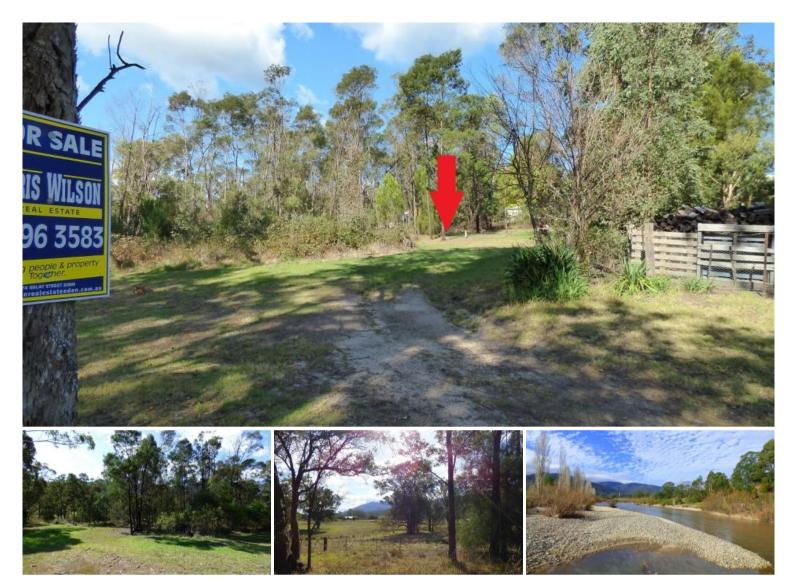

## JOLLY GOOD BLOCK

Cracking 1/2 acre (2000m2 approx) allotment situated in picture perfect Towamba Village (school, sports ground, community hall etc) just 30 minutes from all the amenities of Eden and the beach. Gently sloping with a great Northerly aspect & inspiring rural vistas towards the Towamba River and South East Forest National Park. **Totally affordable village life.** 