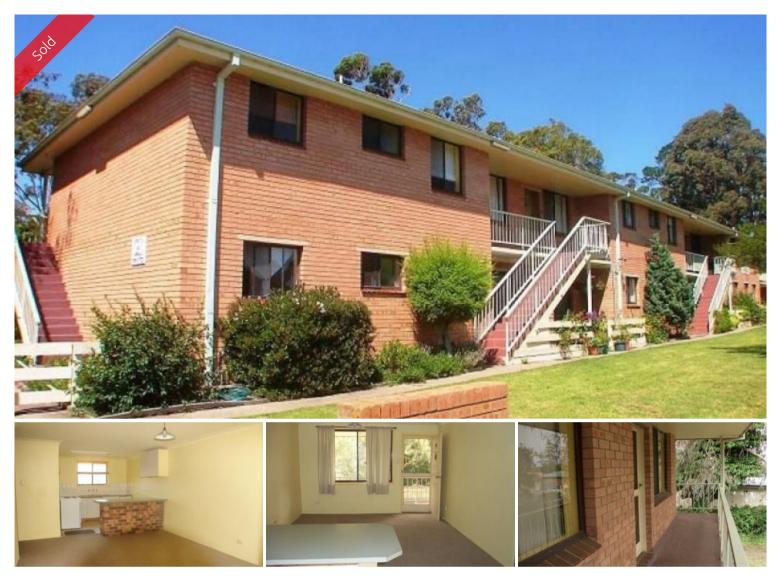

## Unit 12, Lot 6-12 Irene Crescent Eden

## STAIRWAY TO HEAVEN

Double brick and bombproof very tidy 2 bedroom investment unit with long tenancy in place, upstairs end unit with private balcony and lovely garden setting, built-ins, carport, level walk to Lake Curalo, Boardwalk, Aslings Beach and Country Club. A Little Ripper!