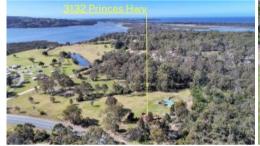

## MAD ABOUT MILLINGANDI - UNDER CONTRACT

Classic character-filled 2 bedroom country cottage boasting dappled water views out across Merimbula Lake and nestled on a divine, 5.8 acre cleared holding, brilliantly positioned in the in demand locality of Millingandi, just a lazy 3 mins drive from all the amenities of historic Pambula village and an extra 3 to the beach. Featuring 9ft ceilings, 6 inch floor boards, (under floor coverings) and a sundrenched northerly aspect the home comprises, living room, family/sunroom (s/c heating) out to a substantial deck to enjoy the amenity and the shimmering lake and the gentle summer breezes. Good sized bedrooms – functional kitchen/informal dining (ready for a revamp) bathroom (shower, vanity + WC) and separate laundry/storage. The well maintained surrounds include a substantial brick 4 stable complex (easy utilized as a workshop), round yard, chook pen and freestanding gal shed. The property provides excellent level access and town water is laid on.