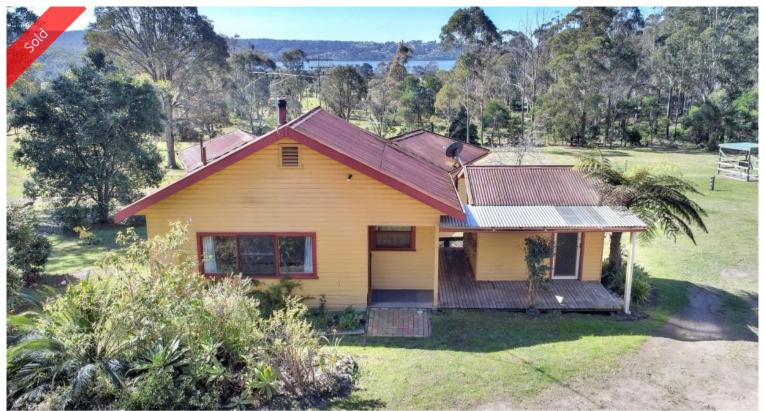

## MAD ABOUT MILLINGANDI - UNDER CONTRACT

Classic character-filled 2 bedroom country cottage boasting dappled water views out across Merimbula Lake and nestled on a divine, 5.8 acre cleared holding, brilliantly positioned in the in demand locality of Millingandi, just a lazy 3 mins drive from all the amenities of historic Pambula village and an extra 3 to the beach. Featuring 9ft ceilings, 6 inch floor boards, (under floor coverings) and a sundrenched northerly aspect the home comprises, living room, family/sunroom (s/c heating) out to a substantial deck to enjoy the amenity and the shimmering lake and the gentle summer breezes. Good sized bedrooms – functional kitchen/informal dining (ready for a revamp) bathroom (shower, vanity + WC) and separate laundry/storage. The well maintained surrounds include a substantial brick 4 stable complex (easy utilized as a workshop), round yard, chook pen and freestanding gal shed. The property provides excellent level access and town water is laid on.