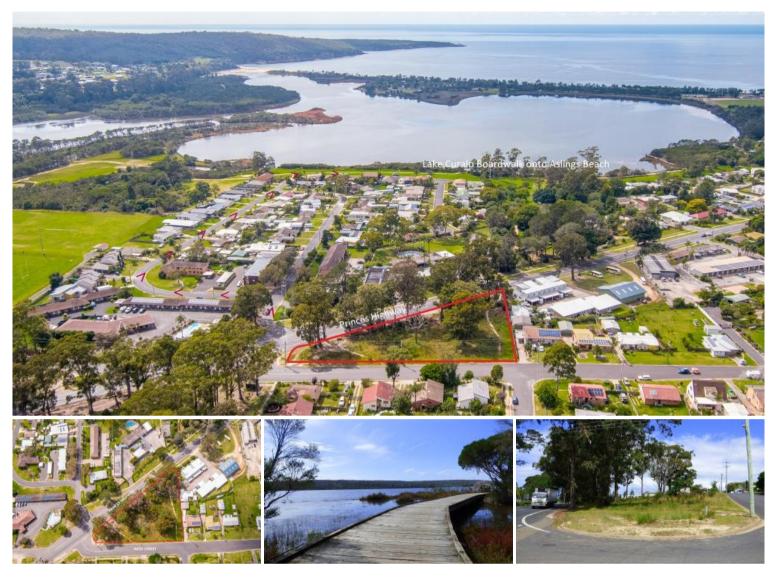

## 83 Princes Hwy Eden

## APPROVED CHILDCARE CENTRE SITE

- Fabulous 4519m2 high exposure corner allotment with approved 45 place Early Learning Centre plus 6 x 3 bedroom multi unit dwellings
- Excellent, easy access location with Eden Sports & Recreation Club opposite (golf, bowls, restaurant), doctor's clinic 200m and main street shopping precinct 3mins away
- Fully approved plans with current Development Consent
- Copy of Information Memorandum & Contract contact Selling Agents Chris Wilson Real Estate 02 6496 3583.