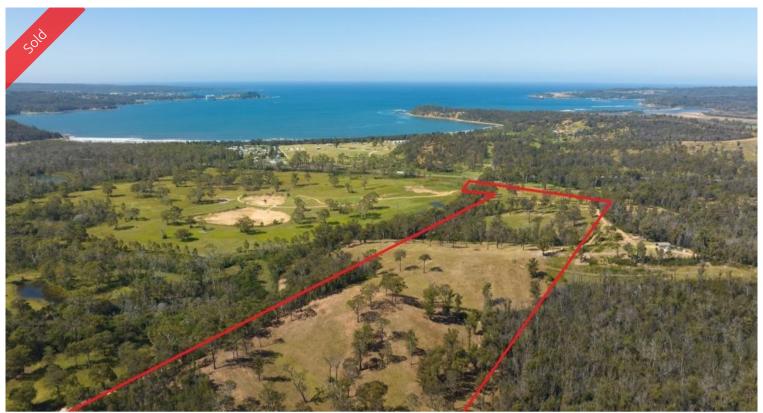

## TOAST OF THE COAST - UNDER CONTRACT

Ever dreamt of coastal acres mainly cleared and park-like within touching distance of the ocean? How about a sublime 57 acre holding with jaw dropping water views out across the magnificence of Twofold Bay and beyond to the great expanse of the South Pacific. Complete with easy sealed road access, permanent creek, power (through property) and several options for fantastic house sites. Just a lazy 2 min (drive) from the powder white sands and placid waters of Boydtown Beach or 8 to all the conveniences Eden has to offer. **As good as it gets.** 

□ 57.00 ac

**Price** SOLD for \$1,025,000

Property Type Residential

Property ID 1745 Office Area 0

Land Area 57.00 ac