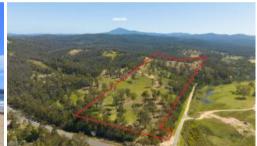

## TOAST OF THE COAST - UNDER CONTRACT

Ever dreamt of coastal acres mainly cleared and park-like within touching distance of the ocean? How about a sublime 57 acre holding with jaw dropping water views out across the magnificence of Twofold Bay and beyond to the great expanse of the South Pacific. Complete with easy sealed road access, permanent creek, power (through property) and several options for fantastic house sites. Just a lazy 2 min (drive) from the powder white sands and placid waters of Boydtown Beach or 8 to all the conveniences Eden has to offer. **As good as it gets.** 

□ 57.00 ac

**Price** SOLD for \$1,025,000

Property Type Residential

Property ID 1745 Office Area 0

Land Area 57.00 ac