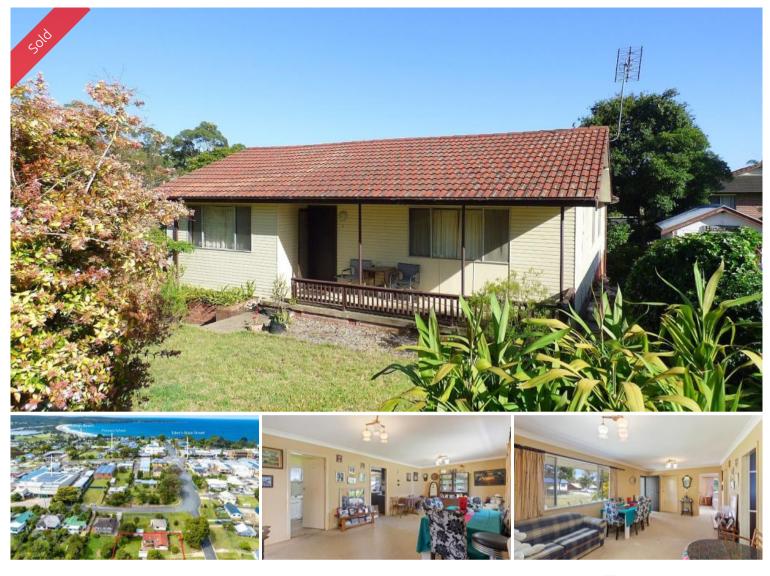

## 17 Bass St Eden

HOME & HOSED ~ UNDER CONTRACT

Great central location, just 200m from Eden's vibrant main street, very solid weatherboard and tile roofed home (ready for a revamp), set on an easy grade 822m2 block - sound promising? Well, read on. Upstairs comprises main living through to generous laminex kitchen and breakfast bar adjoining a spacious, light-filled family/dining room out to a rear patio to enjoy the sun's rays, two bedrooms (BIRs) plus bathroom (shower/ bath, vanity & wc). Then down a spiral staircase to brs 3 (BIR) and 4, second bathroom plus sep wc. Complete with under house storage/laundry area, freestanding garage/workshop and established surrounds. **The future is yours.** 

## 💾 4 🔊 2 🛱 1 🗔 822 m2

| Ргісе         | SOLD for \$573,000 |
|---------------|--------------------|
| Property Type | Residential        |
| Property ID   | 1731               |
| Office Area   | 0                  |
| Land Area     | 822 m2             |