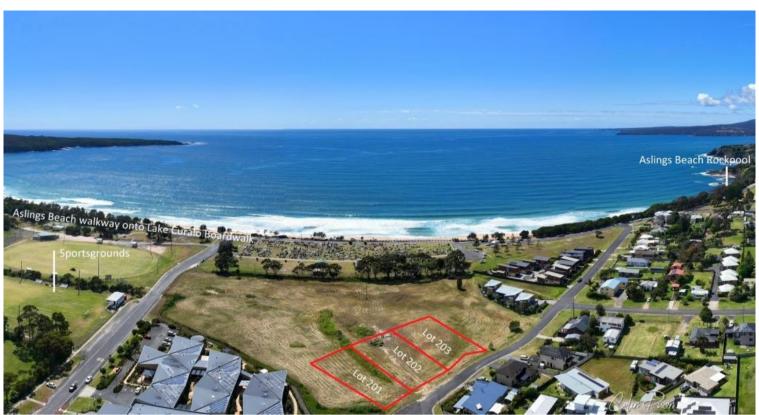

## Prop Lot 201,202,203, 10-12 Wave Street Eden

## **ASLINGS BEACH ESTATE**

Beach side living has never been so achievable with the release of Stage 1 in Aslings Beach Estate. Comprising 3 near level easy build, sun-drenched allotments, each fully serviced perfect for your new beach side residence or multi unit development (STCA). Take time to enjoy life in a dream seaside location just a long cast (200m) from the squeaky white sands and crystal clear waters of Twofold Bay, Lake Curalo estuary adjacent boardwalk/cycle track and Eden's sports grounds. **Contact office regarding block plans, pricing and the generous pre construction settlement terms on offer.** 