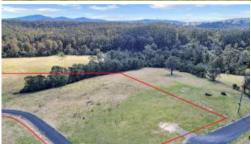

## LOCK IT IN AT LOCHIEL

Fantastic hard to find, 4 acre allotment situated in the ever popular locality of Lochiel just a picturesque 8 min country drive from all the amenities of vibrant Pambula village and an additional 3 min to the beach. The easy grade block is cleared with native pasture and boasts a sun drenched northerly aspect, excellent elevated house site with stunning rural vistas, near level sealed road access and yes power + phone are laid on. **Like a breath of fresh country air.** 

□ 4.07 ac

Price SOLD for \$550,000

**Property Type** Residential

Property ID 1727 Office Area 0 Land Area 4.07 ac