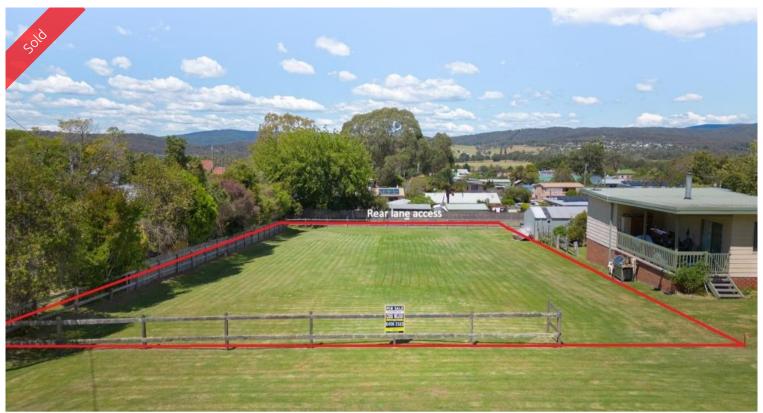

## PAMBULA TO THE MAX ~ UNDER CONTRACT

As rare as hens teeth and a stonking 1201m2 in size, absolutely stunning residential allotment positioned right in the heart of the ever desirable Pambula Village. Elevated and easy build, the allotment provides an all day sunny aspect and divine views across Pambula and beyond to the hinterland. PLUS the allotment has both front & rear sealed street/lane frontages providing brilliant flexibility for your dream home or ideal for a dual occupancy (STCA). **One and only.** 

□ 1,201 m2

**Price** SOLD for \$460,000

**Property Type** Residential

Property ID 1719 Office Area 0

Land Area 1,201 m2