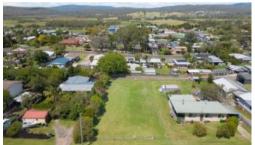

## PAMBULA TO THE MAX ~ UNDER CONTRACT

As rare as hens teeth and a stonking 1201m2 in size, absolutely stunning residential allotment positioned right in the heart of the ever desirable Pambula Village. Elevated and easy build, the allotment provides an all day sunny aspect and divine views across Pambula and beyond to the hinterland. PLUS the allotment has both front & rear sealed street/lane frontages providing brilliant flexibility for your dream home or ideal for a dual occupancy (STCA). **One and only.** 