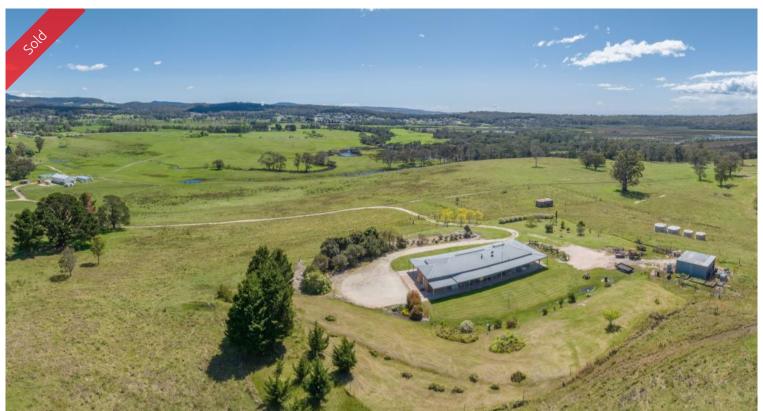

## "BOONDELLA" - UNDER CONTRACT

First time offered in the past 100 years "Boondella" farm comprises 305 glorious acres which includes approximately 130 acres of fertile Pambula gold alluvial flats and a 3km frontage to the Pambula River ranging from the fresh through to the Broadwater estuary system. The homestead is perfectly situated in an elevated North facing position allowing clear views of the stunning rural vistas and beyond to historic Pambula Village, which is only a few mins drive away (extra 3 min to beach). Modern and excellently maintained, the home comprises 4 bedrooms (BIRs), master suite with WIR & ensuite inc shower, vanity, spa bath and sep WC. Large open main living area incorporating lounge, family, dining with a generous fully equipped kitchen at the fulcrum leading to generous paved verandahs all round. Separate rumpus room, 3 way main bathroom and laundry. Town water is connected plus 143,000 of tank water. Situated approximately 500m from the homestead is the original farm house (Circa 1910) which is comfortable throughout, includes 5 bedrooms and has its own fenced yard. Other improvements include huge farm/machinery shed, hay shed, stock yards and several dams providing permanent water for stock. Irreplaceable holding offering the best of the rural lifestyle, the comforts of modern living with all of Pambula's amenities within touching distance. Inspection by appointment.

📇 9 🤊 4 🖷 2 🖸 305.00 ac

**Price** SOLD for \$4,300,000

Property Type Residential

Property ID 1717 Office Area 0

**Land Area** 305.00 ac