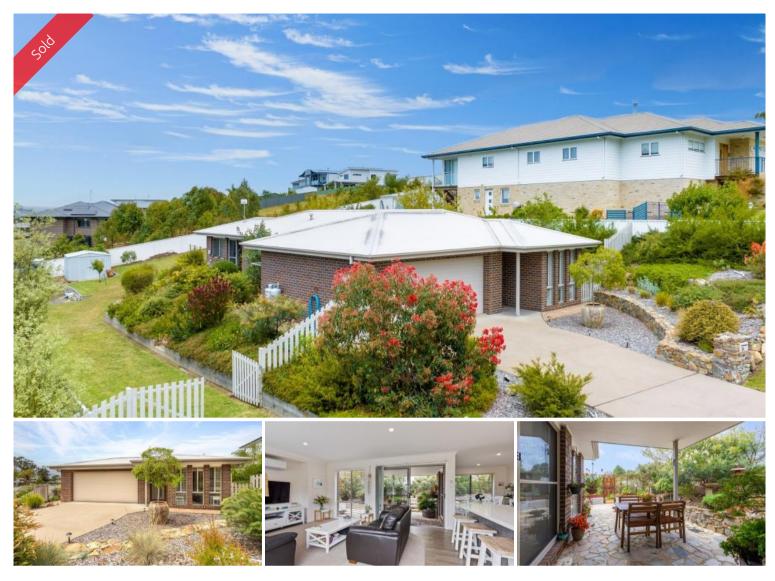

## 16 Marlin Ave Eden

# SMOOTH MOVE

Simply perfect 3 bedroom home set on fully landscaped easy access 1180m2 block in the quality Eden Cove Estate. As new and light-filled throughout, open living/dining out to under roof alfresco living/private patio area. Delightful fully appointed kitchen with caesarstone bench tops, walk in pantry and breakfast bar, super functional bathroom plus 2nd wc, BIRs (each br), loads of storage, practical laundry out to drying area and double remote garage. The fabulous surrounds include double gates providing rear yard access, good sized garden/storage shed, enclosed vegie garden and excellent paving, fencing, retaining walls, garden beds etc. **Look no further for a total turn key experience.** 

### 🔚 3 🔊 2 🛱 2 🗔 1,180 m2

| Ргісе         | SOLD for \$810,000 |
|---------------|--------------------|
| Property Type | Residential        |
| Property ID   | 1714               |
| Office Area   | 0                  |
| Land Area     | 1,180 m2           |