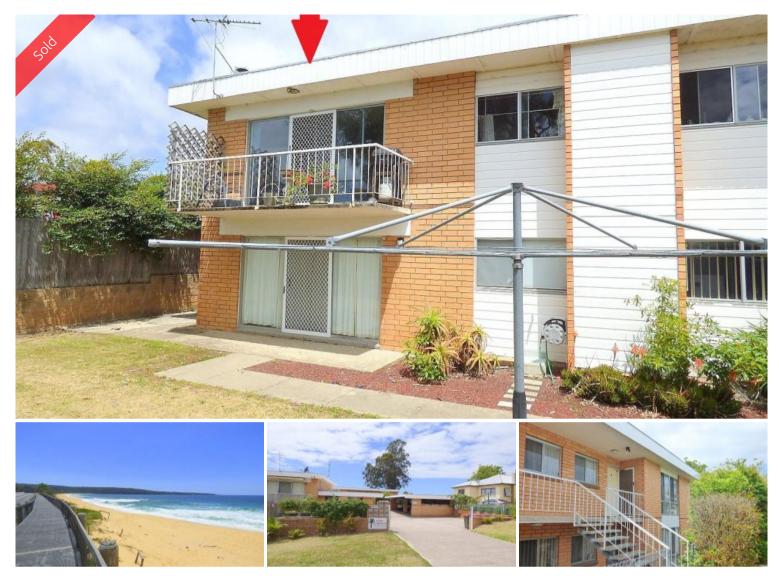

## Unit 6, 4 Calle Calle St Eden

WHEN THE LIVING IS EASY ~ UNDER CONTRACT

Delightful East facing, first floor 2 bedroom double brick unit, spacious throughout and conveniently located within 600m level walk to Aslings Beach, sports grounds, Lake Curalo boardwalk and general store. Featuring large open sun-filled living out to a small patio to enjoy the vivid blue of Twofold Bay and the gentle sea breezes, well equipped kitchen with breakfast bar, built-in robes (br 1), spic & span bathroom (shower/bath, vanity, wc) and laundry. Complete with single carport and small garden/storage shed. Low maintenance living within a very tidy complex. **Starting up, slowing down or set & forget investment.** 